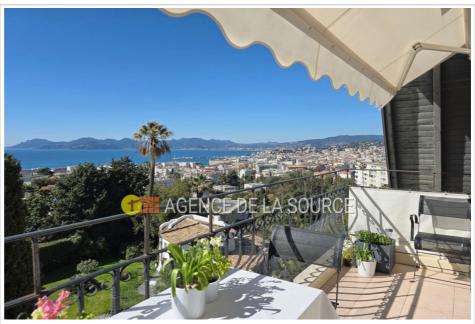

## Appartement de caractère 2542 Cannes

Cannes Californie, Unique! On the TOP FLOOR of a magnificent and intimate Anglo-Norman style bourgeois residence with elevator in a quiet and ultra-residential environment, very good opportunity for this superb apartment/Duplex of  $112m^2$  including  $101m^2$  Carrez Law on a  $5m^2$  south-facing balcony. Apartment in excellent condition, all comfort with air conditioning, double glazing and benefiting from the charm of the old with parquet flooring, beautiful high ceilings, exposed beams, large openings... On one level, spacious reception room in South and East corner offering an exceptional view of the bay of Cannes and the Esterel, beautiful independent kitchen with turret California view, a spacious bedroom to the East with California view and Saint Georges church, shower room with toilet and plenty of storage space. Upstairs, a beautiful attic bedroom with sea view and adjoining shower room. Sold with a beautiful, large cellar and secure collective parking. A real favorite for this exceptional property benefiting from an exceptional setting just a few minutes from the Center and the Croisette!