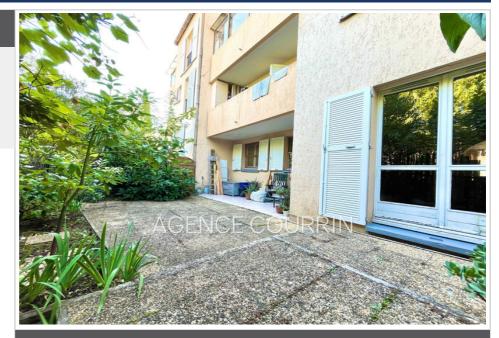

Hot water: Individuelle
Inner condition: GOOD
Building condition: GOOD

Features:

Jardin 50 m², double glazing, CALM

2 bedroom 1 show er 1 WC

Energy class (dpe): E

Emission of greenhouse gases (ges) :  $\ensuremath{\mathsf{D}}$ 

## **Apartment 1444 Grasse**

Located in Plan de Grasse, in a closed and secure condominium with green spaces, in the immediate vicinity of the Grasse-Cannes expressway, pleasant 3-room apartment on the garden level. It consists of an entrance hall with storage, living room opening onto a semi-open furnished and equipped kitchen, two bedrooms, shower room and toilets. A fenced exterior of approximately 50 m² completes the property. Very good state of conservation but refreshments to be expected. Collective parking in the residence and possibility of acquiring an additional closed garage in the basement (€20,000). Monthly condominium charges: €149/month including cold water. Energy class: E. Apartment offered exclusively by your ORPI real estate agency.