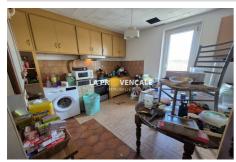

## Apartment T25035 Gréasque

BRIGHT, 68m², 2-BEDROOM APARTMENT IN THE HEART OF GRÉASQUE Located on the central square, come and discover this 2-bedroom apartment, located on the second and top floor of a village house. This dual-aspect apartment, bathed in light, offers a pleasant living environment, close to shops, schools and transport. The apartment consists of a beautiful living room, a large independent kitchen, two beautiful bedrooms, as well as a bathroom and a separate toilet. Double glazing is already installed, guaranteeing good insulation. On the ground floor, two private cellars complete this property, as well as a common courtyard shared between co-owners. Some renovations are expected, offering the opportunity to renovate this space to your liking. Ideal for a primary residence or investment project, this apartment will appeal to lovers of renovation and old-world charm.