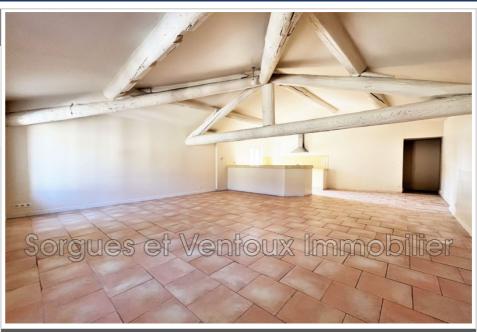

## Apartment 798 L'Isle-sur-la-Sorgue

Close to the city center. Duplex apartment of approximately 88m² (77m² Carrez law) located on the first floor with elevator of a condominium of 11 lots. This will offer you a large and bright kitchen living room of around 53m², a cellar, 2 duplex attic bedrooms of around 11 and 12 m², shower room and wc. In the immediate vicinity of shops and car parks, it will allow you to enjoy the advantages of the city with complete peace of mind.