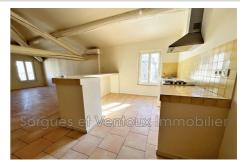

## Apartment 798 L'Isle-sur-la-Sorgue

Close to the city center. Duplex apartment of approximately 88m² (77m² Carrez law) located on the first floor with elevator of a condominium of 11 lots. This will offer you a large and bright kitchen living room of around 53m², a cellar, 2 duplex attic bedrooms of around 11 and 12 m², shower room and wc. In the immediate vicinity of shops and car parks, it will allow you to enjoy the advantages of the city with complete peace of mind.