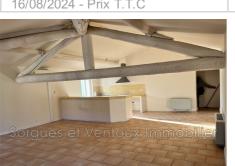

## Apartment 798 L'Isle-sur-la-Sorgue

Close to the city center. Duplex apartment of approximately 88m² (77m² Carrez law) located on the first floor with elevator of a condominium of 11 lots. This will offer you a large and bright kitchen living room of around 53m², a cellar, 2 duplex attic bedrooms of around 11 and 12 m², shower room and wc. In the immediate vicinity of shops and car parks, it will allow you to enjoy the advantages of the city with complete peace of mind.