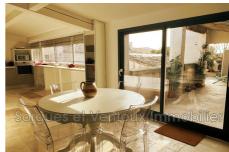

## Apartment 795 L'isle-sur-la-sorgue

In the heart of Isle Sur La Sorgue, in a completely renovated 19th century building. Top-of-the-range services with access to the apartment by lift, double glazing, renovated roof. The duplex is located on the second and last floor. A hall will give you access to the large living room, then to a dining room and an equipped kitchen. A beautiful master suite with its own shower room and WC, as well as a bedroom with shower room complete this apartment. Two south-facing terraces with views....