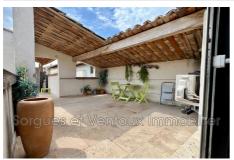

## Apartment 795 L'isle-sur-la-sorgue

In the heart of Isle Sur La Sorgue, in a completely renovated 19th century building. Top-of-the-range services with access to the apartment by lift, double glazing, renovated roof. The duplex is located on the second and last floor. A hall will give you access to the large living room, then to a dining room and an equipped kitchen. A beautiful master suite with its own shower room and WC, as well as a bedroom with shower room complete this apartment. Two south-facing terraces with views....