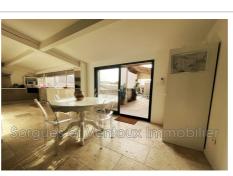

## Apartment 795 L'isle-sur-la-sorgue

In the heart of Isle Sur La Sorgue, in a completely renovated 19th century building. Top-of-the-range services with access to the apartment by lift, double glazing, renovated roof. The duplex is located on the second and last floor. A hall will give you access to the large living room, then to a dining room and an equipped kitchen. A beautiful master suite with its own shower room and WC, as well as a bedroom with shower room complete this apartment. Two south-facing terraces with views....