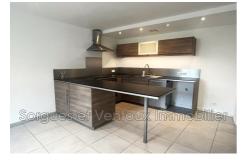

## Apartment 807 L'Isle-sur-la-Sorgue

In the heart of the city. This beautiful renovated apartment of approximately 59 m<sup>2</sup> is located on the 2nd floor of a building in co-ownership of 4 lots (voluntary trustee). It consists of a pleasant living room with open fitted and equipped kitchen, a large bedroom of 14m<sup>2</sup>, a blind bedroom of 9.3m<sup>2</sup>, a beautiful shower room with Italian shower, separate toilet. ;DPE 168Kwh/year, estimated energy 700/900€year, completely renovated large living room, equipped kitchen, 1 bedroom 14 m2, Shower room Italian shower, separate toilet, 1 dark room 10 m2, Fees and charges : Annual current expenses 300 € Well condominium 4 lots in the condominium 192 000 € fees included