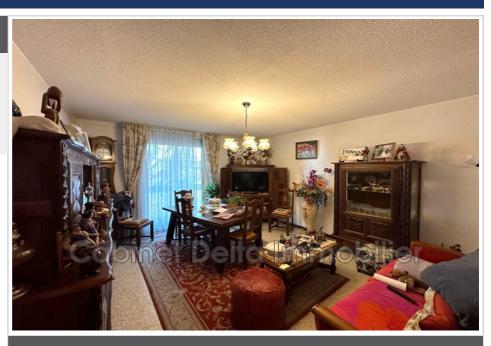

## Apartment 1673 La Seyne-sur-Mer

3-room apartment of 65m² with loggia of 8m² located in a quiet residence. and apartment is composed of 2 bedrooms, a kitchen, a living room of 18m², a bathroom and a toilet. A cellar and a closed parking lot. Information on the risks to which this property is exposed is available on the Géorisques website: