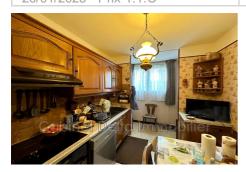

## Apartment 1673 La Seyne-sur-Mer

3-room apartment of 65m² with loggia of 8m² located in a quiet residence. and apartment is composed of 2 bedrooms, a kitchen, a living room of 18m², a bathroom and a toilet. A cellar and a closed parking lot. Information on the risks to which this property is exposed is available on the Géorisques website: