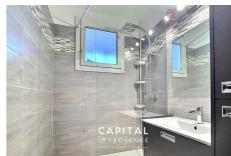

## Apartment 2023004GB Marseille

Marseille 13011 - La Pomme - Apartment type 3 - 59m<sup>2</sup> - parking - cellar The panoramic view and the very great clarity are the key words defining this type 3 apartment of 59m², located in the Apple sector, in Marseille. In a closed and particularly well maintained residence, this apartment, on the 5th floor out of 7 with elevator, breaks down as follows: Day side, a dining room and its access to the outside balcony, an independent kitchen, with an adjoining loggia. On the night side, a large hallway with plenty of storage serves a modernized bathroom, 2 bedrooms and a separate toilet. One of the bedrooms has direct access to the balcony. A cellar in the basement and private parking in the condominium complete this property. The living room and one bedroom have reversible air conditioning, all the windows are PVC double glazing, hot water is provided by an electric tank. The financial elements: Distribution key: 188/10000 Monthly charges 150 euros Property tax: 828 euros Diagnoses: E (272) - D (25) Information on the risks to which this property is exposed is available on request and on the georisques.gouv.fr website. Marketing price: 134,000 euros (fees payable by the seller). Mandate reference: 2023004GB. Contact: Gregory BARBIER - commercial agent (EI) registered with the Commercial Court of Marseille under the number RSAC 832246136.