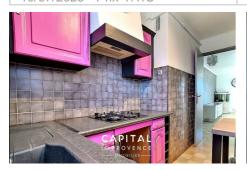

## Apartment 2023004GB Marseille

Marseille 13011 - La Pomme - Apartment type 3 - 59m<sup>2</sup> - parking - cellar The panoramic view and the very great clarity are the key words defining this type 3 apartment of 59m², located in the Apple sector, in Marseille. In a closed and particularly well maintained residence, this apartment, on the 5th floor out of 7 with elevator, breaks down as follows: Day side, a dining room and its access to the outside balcony, an independent kitchen, with an adjoining loggia. On the night side, a large hallway with plenty of storage serves a modernized bathroom, 2 bedrooms and a separate toilet. One of the bedrooms has direct access to the balcony. A cellar in the basement and private parking in the condominium complete this property. The living room and one bedroom have reversible air conditioning, all the windows are PVC double glazing, hot water is provided by an electric tank. The financial elements: Distribution key: 188/10000 Monthly charges 150 euros Property tax: 828 euros Diagnoses: E (272) - D (25) Information on the risks to which this property is exposed is available on request and on the georisques.gouv.fr website. Marketing price: 134,000 euros (fees payable by the seller). Mandate reference: 2023004GB. Contact: Gregory BARBIER - commercial agent (EI) registered with the Commercial Court of Marseille under the number RSAC 832246136.