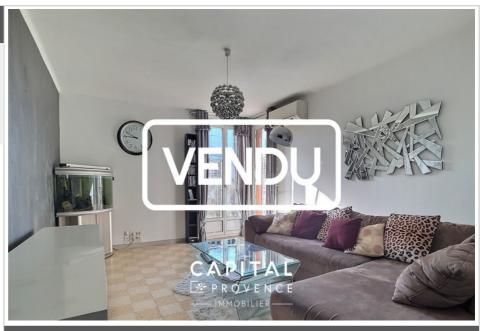

## Apartment 2023004GB Marseille

Marseille 13011 - La Pomme - Apartment type 3 - 59m<sup>2</sup> - parking - cellar The panoramic view and the very great clarity are the key words defining this type 3 apartment of 59m², located in the Apple sector, in Marseille. In a closed and particularly well maintained residence, this apartment, on the 5th floor out of 7 with elevator, breaks down as follows: Day side, a dining room and its access to the outside balcony, an independent kitchen, with an adjoining loggia. On the night side, a large hallway with plenty of storage serves a modernized bathroom, 2 bedrooms and a separate toilet. One of the bedrooms has direct access to the balcony. A cellar in the basement and private parking in the condominium complete this property. The living room and one bedroom have reversible air conditioning, all the windows are PVC double glazing, hot water is provided by an electric tank. The financial elements: Distribution key: 188/10000 Monthly charges 150 euros Property tax: 828 euros Diagnoses: E (272) - D (25) Information on the risks to which this property is exposed is available on request and on the georisques.gouv.fr website. Marketing price: 134,000 euros (fees payable by the seller). Mandate reference: 2023004GB. Contact: Gregory BARBIER - commercial agent (EI) registered with the Commercial Court of Marseille under the number RSAC 832246136.