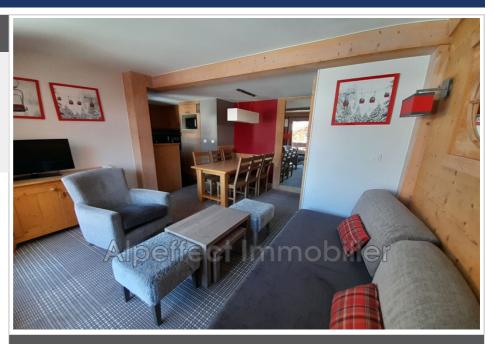

## Apartment 67 Méribel les Allues

To seize, very beautiful apartment type T3 located in the prestigious residence Les Crêts Pierre & Dierre the 1st floor offers a splendid view of the mountain. You will enjoy a terrace of 9m², facing West to appreciate the sunsets. Of a quality of residential standing, the apartment has a fitted kitchen, an individual heating system and benefits from collective hot water. The interior condition is excellent. It consists of 2 bedrooms, 1 bathroom, 1 shower room and 1 toilet. The offer also includes two terraces as well as a parking space. The building, 8 floors, offers an elevator and double glazing for all its apartments. Not to be missed! Mottaret is a hamlet in the Meribel Les Allues resort, located at an altitude of 1750 metres, in the Savoie department. It is nestled in the heart of the Three Valleys, the largest ski area in the world. With its wooden and stone chalets and residences that blend into the mountain landscape, Mottaret offers a typical Savoyard charm. It is a destination of choice for ski and hiking enthusiasts who can enjoy quick access to several slopes and trekking paths. The area is also home to restaurants, shops and other leisure facilities, ensuring a complete experience for visitors.