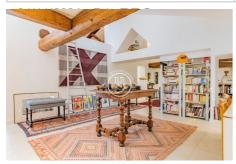

## **Apartment 3839 Montpellier**

Close to the famous Place de la Comédie, its esplanade and tramway lines, this large 127m² Carrez flat is located on the top floor of a luxury middle-class building. The main rooms are spacious and light-filled: a double living room with an open-plan fitted kitchen that opens onto the dining room. A west-facing bedroom with en suite bathroom offers a magnificent view over the old town. A second en-suite bedroom with its own shower room offers just as panoramic a view as the first. An eagle's nest in perfect condition, in the heart of the city in a quiet location, with lots of character and plenty of light. Reversible air conditioning and an additional room on the landing complete this unique property. A rare find.