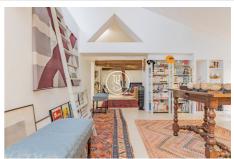

## **Apartment 3839 Montpellier**

Close to the famous Place de la Comédie, its esplanade and tramway lines, this large 127m² Carrez flat is located on the top floor of a luxury middle-class building. The main rooms are spacious and light-filled: a double living room with an open-plan fitted kitchen that opens onto the dining room. A west-facing bedroom with en suite bathroom offers a magnificent view over the old town. A second en-suite bedroom with its own shower room offers just as panoramic a view as the first. An eagle's nest in perfect condition, in the heart of the city in a quiet location, with lots of character and plenty of light. Reversible air conditioning and an additional room on the landing complete this unique property. A rare find.