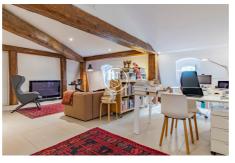

## **Apartment 3839 Montpellier**

Close to the famous Place de la Comédie, its esplanade and tramway lines, this large 127m² Carrez flat is located on the top floor of a luxury middle-class building. The main rooms are spacious and light-filled: a double living room with an open-plan fitted kitchen that opens onto the dining room. A west-facing bedroom with en suite bathroom offers a magnificent view over the old town. A second en-suite bedroom with its own shower room offers just as panoramic a view as the first. An eagle's nest in perfect condition, in the heart of the city in a quiet location, with lots of character and plenty of light. Reversible air conditioning and an additional room on the landing complete this unique property. A rare find.