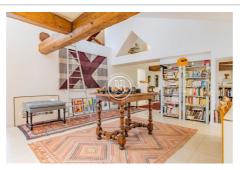

## **Apartment 3839 Montpellier**

Close to the famous Place de la Comédie, its esplanade and tramway lines, this large 127m² Carrez flat is located on the top floor of a luxury middle-class building. The main rooms are spacious and light-filled: a double living room with an open-plan fitted kitchen that opens onto the dining room. A west-facing bedroom with en suite bathroom offers a magnificent view over the old town. A second en-suite bedroom with its own shower room offers just as panoramic a view as the first. An eagle's nest in perfect condition, in the heart of the city in a quiet location, with lots of character and plenty of light. Reversible air conditioning and an additional room on the landing complete this unique property. A rare find.