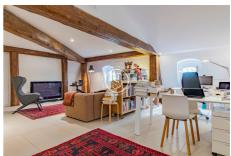

## **Apartment 3839 Montpellier**

Close to the famous Place de la Comédie, its esplanade and tramway lines, this large 127m² Carrez flat is located on the top floor of a luxury middle-class building. The main rooms are spacious and light-filled: a double living room with an open-plan fitted kitchen that opens onto the dining room. A west-facing bedroom with en suite bathroom offers a magnificent view over the old town. A second en-suite bedroom with its own shower room offers just as panoramic a view as the first. An eagle's nest in perfect condition, in the heart of the city in a quiet location, with lots of character and plenty of light. Reversible air conditioning and an additional room on the landing complete this unique property. A rare find.