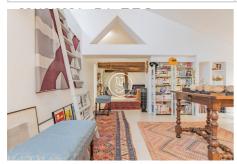

## **Apartment 3839 Montpellier**

Close to the famous Place de la Comédie, its esplanade and tramway lines, this large 127m² Carrez flat is located on the top floor of a luxury middle-class building. The main rooms are spacious and light-filled: a double living room with an open-plan fitted kitchen that opens onto the dining room. A west-facing bedroom with en suite bathroom offers a magnificent view over the old town. A second en-suite bedroom with its own shower room offers just as panoramic a view as the first. An eagle's nest in perfect condition, in the heart of the city in a quiet location, with lots of character and plenty of light. Reversible air conditioning and an additional room on the landing complete this unique property. A rare find.