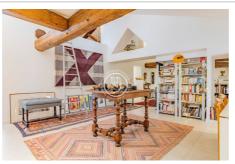

## **Apartment 3839 Montpellier**

Close to the famous Place de la Comédie, its esplanade and tramway lines, this large 127m² Carrez flat is located on the top floor of a luxury middle-class building. The main rooms are spacious and light-filled: a double living room with an open-plan fitted kitchen that opens onto the dining room. A west-facing bedroom with en suite bathroom offers a magnificent view over the old town. A second en-suite bedroom with its own shower room offers just as panoramic a view as the first. An eagle's nest in perfect condition, in the heart of the city in a quiet location, with lots of character and plenty of light. Reversible air conditioning and an additional room on the landing complete this unique property. A rare find.