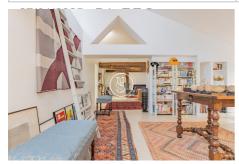

## **Apartment 3839 Montpellier**

Close to the famous Place de la Comédie, its esplanade and tramway lines, this large 127m² Carrez flat is located on the top floor of a luxury middle-class building. The main rooms are spacious and light-filled: a double living room with an open-plan fitted kitchen that opens onto the dining room. A west-facing bedroom with en suite bathroom offers a magnificent view over the old town. A second en-suite bedroom with its own shower room offers just as panoramic a view as the first. An eagle's nest in perfect condition, in the heart of the city in a quiet location, with lots of character and plenty of light. Reversible air conditioning and an additional room on the landing complete this unique property. A rare find.