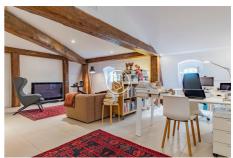

## **Apartment 3839 Montpellier**

Close to the famous Place de la Comédie, its esplanade and tramway lines, this large 127m² Carrez flat is located on the top floor of a luxury middle-class building. The main rooms are spacious and light-filled: a double living room with an open-plan fitted kitchen that opens onto the dining room. A west-facing bedroom with en suite bathroom offers a magnificent view over the old town. A second en-suite bedroom with its own shower room offers just as panoramic a view as the first. An eagle's nest in perfect condition, in the heart of the city in a quiet location, with lots of character and plenty of light. Reversible air conditioning and an additional room on the landing complete this unique property. A rare find.