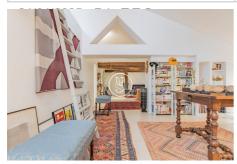

## **Apartment 3839 Montpellier**

Close to the famous Place de la Comédie, its esplanade and tramway lines, this large 127m² Carrez flat is located on the top floor of a luxury middle-class building. The main rooms are spacious and light-filled: a double living room with an open-plan fitted kitchen that opens onto the dining room. A west-facing bedroom with en suite bathroom offers a magnificent view over the old town. A second en-suite bedroom with its own shower room offers just as panoramic a view as the first. An eagle's nest in perfect condition, in the heart of the city in a quiet location, with lots of character and plenty of light. Reversible air conditioning and an additional room on the landing complete this unique property. A rare find.