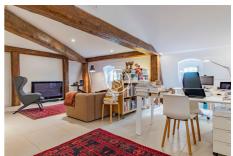

## **Apartment 3839 Montpellier**

Close to the famous Place de la Comédie, its esplanade and tramway lines, this large 127m² Carrez flat is located on the top floor of a luxury middle-class building. The main rooms are spacious and light-filled: a double living room with an open-plan fitted kitchen that opens onto the dining room. A west-facing bedroom with en suite bathroom offers a magnificent view over the old town. A second en-suite bedroom with its own shower room offers just as panoramic a view as the first. An eagle's nest in perfect condition, in the heart of the city in a quiet location, with lots of character and plenty of light. Reversible air conditioning and an additional room on the landing complete this unique property. A rare find.