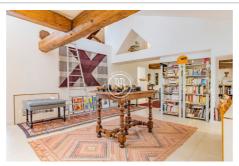

## **Apartment 3839 Montpellier**

Close to the famous Place de la Comédie, its esplanade and tramway lines, this large 127m² Carrez flat is located on the top floor of a luxury middle-class building. The main rooms are spacious and light-filled: a double living room with an open-plan fitted kitchen that opens onto the dining room. A west-facing bedroom with en suite bathroom offers a magnificent view over the old town. A second en-suite bedroom with its own shower room offers just as panoramic a view as the first. An eagle's nest in perfect condition, in the heart of the city in a quiet location, with lots of character and plenty of light. Reversible air conditioning and an additional room on the landing complete this unique property. A rare find.