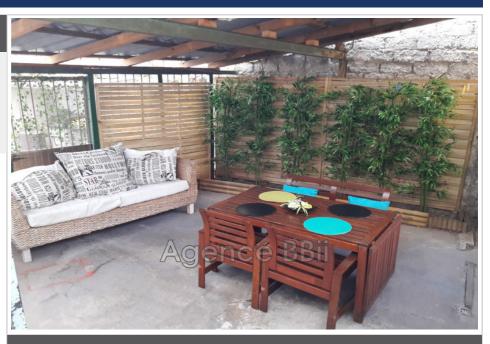

## **Apartment 8885 Nice**

3-room apartment of 49m2 on the ground floor with 25m2 terrace and 12m2 cellar located on rue Jean André in a very quiet yet central environment. The apartment is on the ground floor in a small building in the St Roch district between the church and the Riquier train station. The accommodation is composed of: - Two very bright bedrooms, - A living room - A bathroom with double sink unit/drawers, storage column, WC, shower with sliding screen. - Afully equipped kitchen - Alarge covered terrace of 25m2 not overlooked The apartment also has a cellar of approximately 12m<sup>2</sup>. The common areas of the building were renovated in 2019. The apartment was renovated in 2017 (painting, electricity, flooring...) Entrance to the building is via a Vigik badge or the intercom. The location is very good since it is a 10-minute walk from Riquier station to go towards Monaco or St Laurent du Var and 70m from the tram stop. The apartment is on a one-way street with little traffic and free parking in the area. All amenities are nearby with bank, bakery, restaurant, supermarket, doctor, school, pharmacy... Property tax: €970 Charges: €133/month The accommodation is currently empty and was previously rented for €1,150 CC / month, i.e. a gross profitability of 6.42% for a price of €215,000