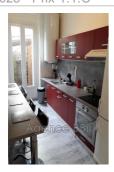

## **Apartment 8885 Nice**

3-room apartment of 49m2 on the ground floor with 25m2 terrace and 12m2 cellar located on rue Jean André in a very quiet yet central environment. The apartment is on the ground floor in a small building in the St Roch district between the church and the Riquier train station. The accommodation is composed of: - Two very bright bedrooms, - A living room - A bathroom with double sink unit/drawers, storage column, WC, shower with sliding screen. - Afully equipped kitchen - Alarge covered terrace of 25m2 not overlooked The apartment also has a cellar of approximately 12m<sup>2</sup>. The common areas of the building were renovated in 2019. The apartment was renovated in 2017 (painting, electricity, flooring...) Entrance to the building is via a Vigik badge or the intercom. The location is very good since it is a 10-minute walk from Riquier station to go towards Monaco or St Laurent du Var and 70m from the tram stop. The apartment is on a one-way street with little traffic and free parking in the area. All amenities are nearby with bank, bakery, restaurant, supermarket, doctor, school, pharmacy... Property tax: €970 Charges: €133/month The accommodation is currently empty and was previously rented for €1,150 CC / month, i.e. a gross profitability of 6.42% for a price of €215,000