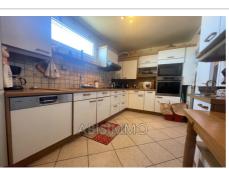

#### For sale apartment

Surface of the living: 28 m<sup>2</sup> Year of construction: 1992 Exposition: Sud ouest View: Citadine

Hot water: Individuelle

 $\textbf{Inner condition}: to \ modernize$ 

**Standing**: residential **Building condition**: GOOD

## Apartment 20 Noisy-le-Sec

67 m² apartment, 3 rooms plus cellar and parking in the basement. We offer you this apartment which includes: entrance with closet, a living room, fitted kitchen, 2 bedrooms, WC, 2 balconies, a shower room. very well laid out, it is on the 3rd floor without elevator, very well maintained in a very quiet and residential area, close to all amenities.