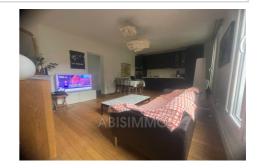

## For sale apartment

Surface of the living : 24 m<sup>2</sup> Year of construction : 1905 View : Citadine Hot w ater : Individuelle gaz Inner condition : GOOD Standing : residential Building condition : GOOD

## Features :

double glazing, CALM, armored door, residential, electric blinds

2 bedroom

Energy class (dpe) : D Emission of greenhouse gases (ges) : E