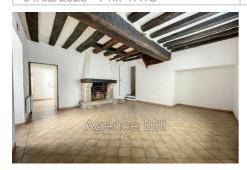

## Apartment 8729 Saint-Leu-d'Esserent

located in the town of saint leu d esserent in an old farmhouse apartment f3 with a surface area of 66 m2 4 km from chantilly station on site school and college and also located 10 km from val d oise electric heating parking space private Fees and charges :