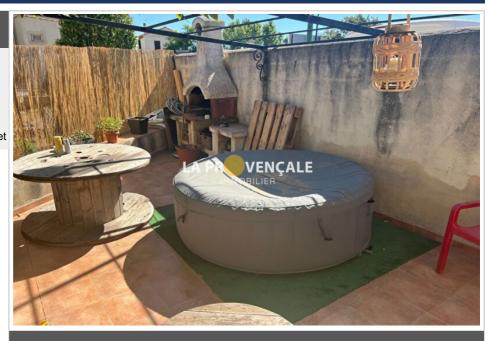

Features : w ooden shutters, double glazing

2 bedroom 1 terrace 1 show er

1 WC

Energy class (dpe) : C Emission of greenhouse gases (ges) : A