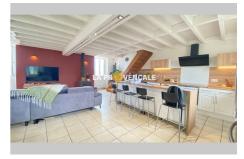

## Apartment 24043 Saint-Savournin

SAINT-SAVOURNIN - 13119 - Your La Provençale agency offers for sale this superb 3/4 room apartment of approximately 78.89m<sup>2</sup> Carrez law, 109m<sup>2</sup> in floor space, located on the first and last floor of a small joint ownership of 5 lots without charges, large living room, a shower room + WC, a bedroom and upstairs a bedroom of approximately 40m<sup>2</sup> under the slope offering the possibility of a 3rd bedroom, private stairwell, attic of approximately 15m<sup>2</sup> to be used if necessary, parking and terrace. No work to be planned. This file is extracted from the AMEPI file of which the agency is a member. The agency is thus authorized to exercise its activity in relation to the agency holding the mandate, without additional cost for the purchaser. "Information on the risks to which this property is exposed is available on the Géorisques website: www.georisques.gouv.fr". Fees and charges :