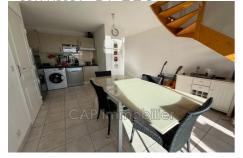

## Apartment 438 Sainte-Marie

For sale, beautiful 3-room duplex apartment, located in a recent and secure residence from 2010. This 50 m<sup>2</sup> accommodation, on the 2nd and top floor, offers a pleasant living environment, just 2 minutes by car from the beaches and in the immediate vicinity of all amenities (shops, transport, doctors, etc.). The apartment consists of a hallway with a storage cupboard, a fitted kitchen opening onto a bright living room, as well as a bathroom with vanity unit, bathtub and separate toilet. Upstairs, the mezzanine consists of two spacious bedrooms, ideal for a quiet and separate sleeping area. A beautiful terrace with a clear view allows you to enjoy an exceptional panorama, with, in sunny weather, a view of the Canigou. The apartment is air-conditioned with reversible air conditioning for comfort in summer and winter. In addition, the apartment has a private parking space and a cellar. On the investment side, the apartment has already been rented on Airbnb for €1,000 per week. Currently rented for €750 per month, the tenant is ready to leave the premises if the future buyers wish to make it their main residence. This property is a unique opportunity, combining modern comfort and rental profitability. Don't wait any longer to visit it and discover its full potential! Fees and charges :