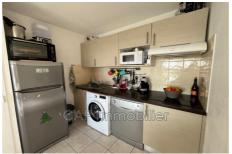

## Apartment 438 Sainte-Marie

For sale, beautiful 3-room duplex apartment, located in a recent and secure residence from 2010. This 50 m<sup>2</sup> accommodation, on the 2nd and top floor, offers a pleasant living environment, just 2 minutes by car from the beaches and in the immediate vicinity of all amenities (shops, transport, doctors, etc.). The apartment consists of a hallway with a storage cupboard, a fitted kitchen opening onto a bright living room, as well as a bathroom with vanity unit, bathtub and separate toilet. Upstairs, the mezzanine consists of two spacious bedrooms, ideal for a quiet and separate sleeping area. A beautiful terrace with a clear view allows you to enjoy an exceptional panorama, with, in sunny weather, a view of the Canigou. The apartment is air-conditioned with reversible air conditioning for comfort in summer and winter. In addition, the apartment has a private parking space and a cellar. On the investment side, the apartment has already been rented on Airbnb for €1,000 per week. Currently rented for €750 per month, the tenant is ready to leave the premises if the future buyers wish to make it their main residence. This property is a unique opportunity, combining modern comfort and rental profitability. Don't wait any longer to visit it and discover its full potential! Fees and charges :