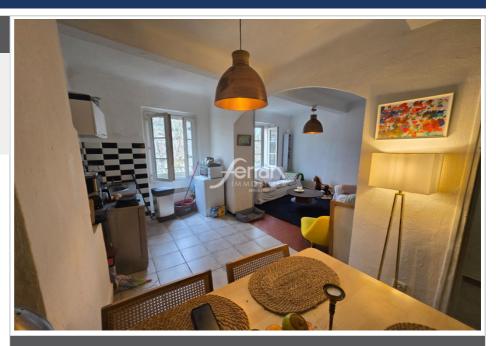

## Apartment 9092SG3 Salernes

Attention future buyers! A charming 3-room apartment is currently available in a peaceful area of Salernes. Offering a surface area of 56 m<sup>2</sup> including a 27 m<sup>2</sup> living room, this apartment is located on the 2nd floor of a well-preserved 19th-century building on its 3 levels. With a South-North exposure, the home is bathed in pleasant light throughout the day. The apartment consists of an empty American kitchen, a bedroom + an office (small bedroom) and a shower room. As for the heating system, it is individual with electric convectors. The general condition of the apartment is good, ideal for immediate installation. Currently rented Real estate in Salernes (83690) offers many advantages for those looking to acquire a threeroom apartment. This charming Provençal town enjoys an advantageous geographical location, nestled in the foothills of the Alps and close to the Côte d'Azur. The available apartments are generally spacious, bright, and benefit from breathtaking views of the surrounding green landscapes. Furthermore, the town of Salernes has managed to preserve its exceptional living environment, with a picturesque town center steeped in history and unspoiled surrounding nature, which adds a notable charm to its properties. Finally, the local real estate market remains attractive, with prices often more affordable than those along the coast. Fees and charges: