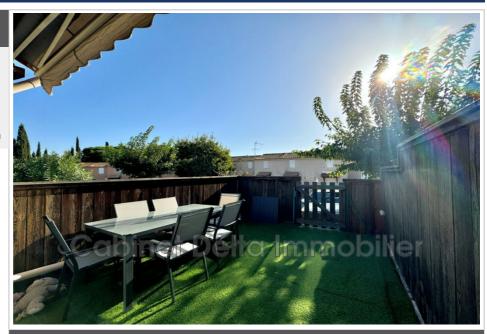

## Features:

CALM, electric blinds, POOL, Visitor Parking

2 bedroom

1 terrace

1 show er

1 WC

1 parking

## Apartment 1664 Sanary-sur-Mer

Type 3 duplex apartment, located in a secure residence with shared swimming pool. It includes an entrance opening onto a bright living room with fitted American kitchen, as well as a shower room with WC. Upstairs, two bedrooms with built-in wardrobes. The apartment is equipped with reversible air conditioning, electric roller shutters and optical fiber. South-facing terrace.