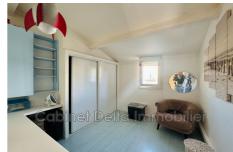

## Apartment 1664 Sanary-sur-Mer

Type 3 duplex apartment, located in a secure residence with shared swimming pool. It includes an entrance opening onto a bright living room with fitted American kitchen, as well as a shower room with WC. Upstairs, two bedrooms with built-in wardrobes. The apartment is equipped with reversible air conditioning, electric roller shutters and optical fiber. South-facing terrace.