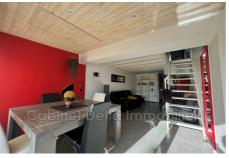

## Apartment 1664 Sanary-sur-Mer

Type 3 duplex apartment, located in a secure residence with shared swimming pool. It includes an entrance opening onto a bright living room with fitted American kitchen, as well as a shower room with WC. Upstairs, two bedrooms with built-in wardrobes. The apartment is equipped with reversible air conditioning, electric roller shutters and optical fiber. South-facing terrace.