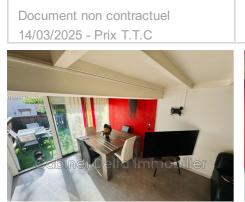

## Apartment 1664 Sanary-sur-Mer

Type 3 duplex apartment, located in a secure residence with shared swimming pool. It includes an entrance opening onto a bright living room with fitted American kitchen, as well as a shower room with WC. Upstairs, two bedrooms with built-in wardrobes. The apartment is equipped with reversible air conditioning, electric roller shutters and optical fiber. South-facing terrace.