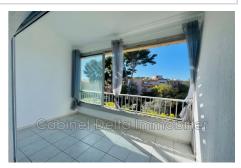

Exposition : Ouest View : Jardin

Hot water : Individuelle électrique

Inner condition : excellent
Building condition : GOOD

Emission of greenhouse gases (ges): B

Document non contractuel 28/02/2025 - Prix T.T.C

Close to the city center, quiet. Superb apartment of 41m² Carrez law (58m² usable surface) comprising an entrance with toilet, a living room with loggia and American kitchen, upstairs a large bedroom with cupboards, a small bedroom and a bathroom. Facing South-West, the apartment is very bright. A storeroom. Parking in the residence Low charges. Information on the risks to which this property is exposed is available on the Géorisques website: www.georisques.gouv.fr Fees and charges: