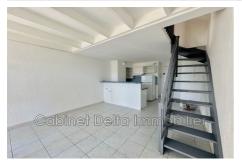

Emission of greenhouse gases (ges): B

Document non contractuel 28/02/2025 - Prix T.T.C

Close to the city center, quiet. Superb apartment of 41m² Carrez law (58m² usable surface) comprising an entrance with toilet, a living room with loggia and American kitchen, upstairs a large bedroom with cupboards, a small bedroom and a bathroom. Facing South-West, the apartment is very bright. A storeroom. Parking in the residence Low charges. Information on the risks to which this property is exposed is available on the Géorisques website: www.georisques.gouv.fr Fees and charges: