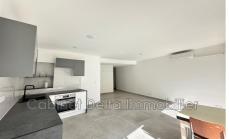

## Apartment 1632 Sanary-sur-Mer

Completely renovated T3 apartment! Surface area of 57m<sup>2</sup>, crossing with balcony., bright. It is located on the 2nd floor of a small condominium, and consists of a living room with modern kitchen, two bedrooms, a bathroom, toilet. A cave Georisks: www.georisks.gouv.fr Fees and charges : Annual current expenses 863 € Well condominium 16 lots in the condominium 369 000 € fees included