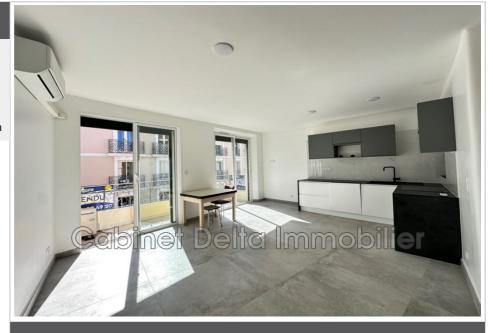

## Apartment 1632 Sanary-sur-Mer

Completely renovated T3 apartment! Surface area of 57m<sup>2</sup>, crossing with balcony., bright. It is located on the 2nd floor of a small condominium, and consists of a living room with modern kitchen, two bedrooms, a bathroom, toilet. A cave Georisks: www.georisks.gouv.fr Fees and charges : Annual current expenses 863 € Well condominium 16 lots in the condominium 369 000 € fees included