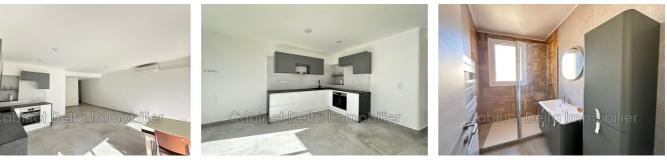

## Apartment 1632 Sanary-sur-Mer

Completely renovated T3 apartment! Surface area of 57m<sup>2</sup>, crossing with balcony., bright. It is located on the 2nd floor of a small condominium, and consists of a living room with modern kitchen, two bedrooms, a bathroom, toilet. A cave Georisks: www.georisks.gouv.fr Fees and charges : Annual current expenses 863 € Well condominium 16 lots in the condominium 369 000 € fees included