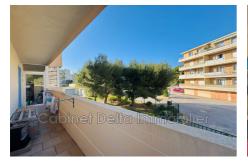

## Apartment 1675 Toulon

In a wooded and quiet environment, within a secure residence, this apartment located on the 1st floor consists of an entrance opening onto a bright living room, a separate fitted kitchen, cupboards for optimal storage, a bathroom with WC, as well as two bedrooms. It also has a balcony terrace with two loggias, offering a total of 25 m<sup>2</sup> of outdoor space. A shared parking lot, a garage and a cellar are included. In addition, residents benefit from access to a tennis court and a football field, reserved for the condominium.