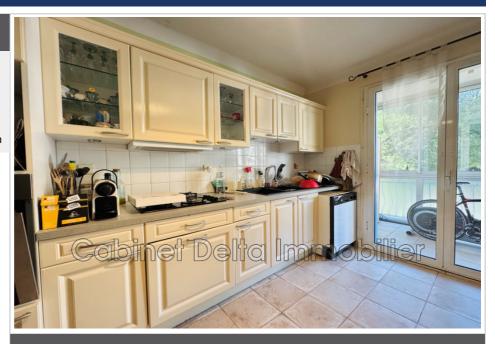

## Apartment 1675 Toulon

In a wooded and quiet environment, within a secure residence, this apartment located on the 1st floor consists of an entrance opening onto a bright living room, a separate fitted kitchen, cupboards for optimal storage, a bathroom with WC, as well as two bedrooms. It also has a balcony terrace with two loggias, offering a total of 25 m<sup>2</sup> of outdoor space. A shared parking lot, a garage and a cellar are included. In addition, residents benefit from access to a tennis court and a football field, reserved for the condominium.