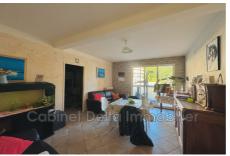

## Apartment 1675 Toulon

In a wooded and quiet environment, within a secure residence, this apartment located on the 1st floor consists of an entrance opening onto a bright living room, a separate fitted kitchen, cupboards for optimal storage, a bathroom with WC, as well as two bedrooms. It also has a balcony terrace with two loggias, offering a total of 25 m<sup>2</sup> of outdoor space. A shared parking lot, a garage and a cellar are included. In addition, residents benefit from access to a tennis court and a football field, reserved for the condominium.