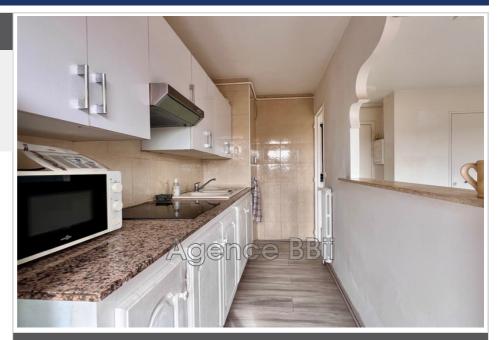

## **Apartment 8811 Le Cannet**

LE CANNET ROCHEVILLE - To discover: 2 ROOMS ON THE PENULTIMATE FLOOR FACING SOUTH of approx. 39 m², BALCONY, CELLAR, PARKING. SEIZE IT! Located on the penultimate floor with elevator, close to all amenities... It is composed of: hall, living room opening onto balcony, separate fitted kitchen with serving hatch, bedroom, shower, separate toilet, hallway with storage, cellar, parking. Energy Class: E - €168,000 HAI Agency fees payable by the seller. No procedure in progress, Low charges!!! Annual charges: €1,236 average charges/year (cold water, heating and co-ownership) Property in co-ownership. Fees and charges: