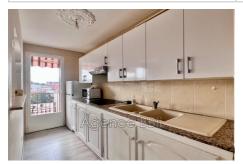

## **Apartment 8811 Le Cannet**

LE CANNET ROCHEVILLE - To discover: 2 ROOMS ON THE PENULTIMATE FLOOR FACING SOUTH of approx. 39 m², BALCONY, CELLAR, PARKING. SEIZE IT! Located on the penultimate floor with elevator, close to all amenities... It is composed of: hall, living room opening onto balcony, separate fitted kitchen with serving hatch, bedroom, shower, separate toilet, hallway with storage, cellar, parking. Energy Class: E - €168,000 HAI Agency fees payable by the seller. No procedure in progress, Low charges!!! Annual charges: €1,236 average charges/year (cold water, heating and co-ownership) Property in co-ownership. Fees and charges: