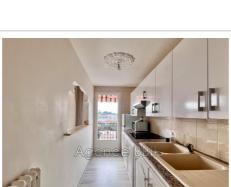

## **Apartment 8811 Le Cannet**

LE CANNET ROCHEVILLE - To discover: 2 ROOMS ON THE PENULTIMATE FLOOR FACING SOUTH of approx. 39 m², BALCONY, CELLAR, PARKING. SEIZE IT! Located on the penultimate floor with elevator, close to all amenities... It is composed of: hall, living room opening onto balcony, separate fitted kitchen with serving hatch, bedroom, shower, separate toilet, hallway with storage, cellar, parking. Energy Class: E - €168,000 HAI Agency fees payable by the seller. No procedure in progress, Low charges!!! Annual charges: €1,236 average charges/year (cold water, heating and co-ownership) Property in co-ownership. Fees and charges: