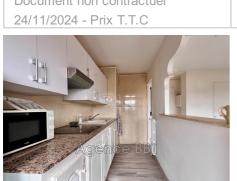

## Apartment 8811/1 Le Cannet

LE CANNET ROCHEVILLE - To discover: 2 ROOMS ON THE PENULTIMATE FLOOR FACING SOUTH of approx. 39 m<sup>2</sup>, BALCONY, CELLAR, PARKING. SEIZE IT! Located on the penultimate floor with elevator, close to all amenities... It is composed of: hall, living room opening onto balcony, separate fitted kitchen with serving hatch, bedroom, shower, separate toilet, hallway with storage, cellar, parking. Energy Class: E - €168,000 HAI Agency fees payable by the seller. No procedure in progress, Low charges!!! Annual charges: €1,236 average charges/year (cold water, heating and co-ownership) Property in co-ownership. Fees and charges: