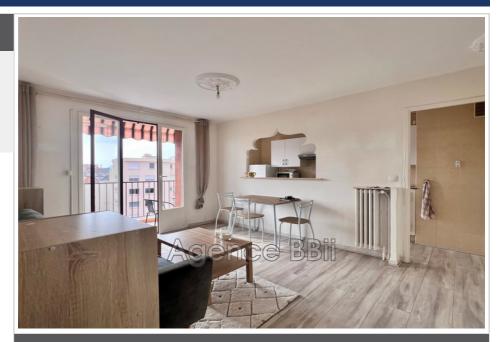

## Apartment 8811/1 Le Cannet

LE CANNET ROCHEVILLE - To discover: 2 ROOMS ON THE PENULTIMATE FLOOR FACING SOUTH of approx. 39 m<sup>2</sup>, BALCONY, CELLAR, PARKING. SEIZE IT! Located on the penultimate floor with elevator, close to all amenities... It is composed of: hall, living room opening onto balcony, separate fitted kitchen with serving hatch, bedroom, shower, separate toilet, hallway with storage, cellar, parking. Energy Class: E - €168,000 HAI Agency fees payable by the seller. No procedure in progress, Low charges!!! Annual charges: €1,236 average charges/year (cold water, heating and co-ownership) Property in co-ownership. Fees and charges: