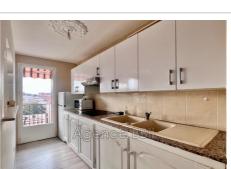

## Apartment 8811/1 Le Cannet

LE CANNET ROCHEVILLE - To discover: 2 ROOMS ON THE PENULTIMATE FLOOR FACING SOUTH of approx. 39 m<sup>2</sup>, BALCONY, CELLAR, PARKING. SEIZE IT! Located on the penultimate floor with elevator, close to all amenities... It is composed of: hall, living room opening onto balcony, separate fitted kitchen with serving hatch, bedroom, shower, separate toilet, hallway with storage, cellar, parking. Energy Class: E - €168,000 HAI Agency fees payable by the seller. No procedure in progress, Low charges!!! Annual charges: €1,236 average charges/year (cold water, heating and co-ownership) Property in co-ownership. Fees and charges: