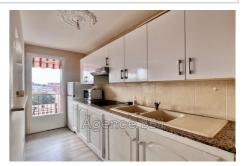

## Apartment 8811/2 Le Cannet

LE CANNET ROCHEVILLE - To discover: 2 ROOMS ON THE PENULTIMATE FLOOR FACING SOUTH of approx. 39 m², BALCONY, CELLAR, PARKING. SEIZE IT! Located on the penultimate floor with elevator, close to all amenities... It is composed of: hall, living room opening onto balcony, separate fitted kitchen with serving hatch, bedroom, shower, separate toilet, hallway with storage, cellar, parking. Energy Class: E - €168,000 HAI Agency fees payable by the seller. No procedure in progress, Low charges!!! Annual charges: €1,236 average charges/year (cold water, heating and co-ownership) Property in co-ownership. Fees and charges: