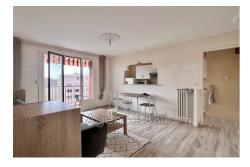

## Apartment 8811/2 Le Cannet

LE CANNET ROCHEVILLE - To discover: 2 ROOMS ON THE PENULTIMATE FLOOR FACING SOUTH of approx. 39 m², BALCONY, CELLAR, PARKING. SEIZE IT! Located on the penultimate floor with elevator, close to all amenities... It is composed of: hall, living room opening onto balcony, separate fitted kitchen with serving hatch, bedroom, shower, separate toilet, hallway with storage, cellar, parking. Energy Class: E - €168,000 HAI Agency fees payable by the seller. No procedure in progress, Low charges!!! Annual charges: €1,236 average charges/year (cold water, heating and co-ownership) Property in co-ownership. Fees and charges: