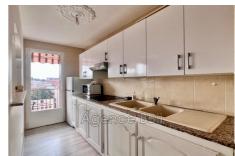

## Apartment 8811/3 Le Cannet

LE CANNET ROCHEVILLE - To discover: 2 ROOMS ON THE PENULTIMATE FLOOR FACING SOUTH of approx. 39 m<sup>2</sup>, BALCONY, CELLAR, PARKING. SEIZE IT! Located on the penultimate floor with elevator, close to all amenities... It is composed of: hall, living room opening onto balcony, separate fitted kitchen with serving hatch, bedroom, shower, separate toilet, hallway with storage, cellar, parking. Energy Class: E - €168,000 HAI Agency fees payable by the seller. No procedure in progress, Low charges!!! Annual charges: €1,236 average charges/year (cold water, heating and co-ownership) Property in co-ownership. Fees and charges: