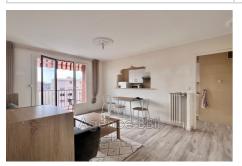

## Apartment 8811/3 Le Cannet

LE CANNET ROCHEVILLE - To discover: 2 ROOMS ON THE PENULTIMATE FLOOR FACING SOUTH of approx. 39 m<sup>2</sup>, BALCONY, CELLAR, PARKING. SEIZE IT! Located on the penultimate floor with elevator, close to all amenities... It is composed of: hall, living room opening onto balcony, separate fitted kitchen with serving hatch, bedroom, shower, separate toilet, hallway with storage, cellar, parking. Energy Class: E - €168,000 HAI Agency fees payable by the seller. No procedure in progress, Low charges!!! Annual charges: €1,236 average charges/year (cold water, heating and co-ownership) Property in co-ownership. Fees and charges: