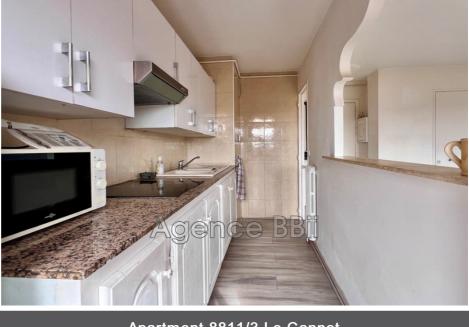

## Apartment 8811/3 Le Cannet

LE CANNET ROCHEVILLE - To discover: 2 ROOMS ON THE PENULTIMATE FLOOR FACING SOUTH of approx. 39 m<sup>2</sup>, BALCONY, CELLAR, PARKING. SEIZE IT! Located on the penultimate floor with elevator, close to all amenities... It is composed of: hall, living room opening onto balcony, separate fitted kitchen with serving hatch, bedroom, shower, separate toilet, hallway with storage, cellar, parking. Energy Class: E - €168,000 HAI Agency fees payable by the seller. No procedure in progress, Low charges!!! Annual charges: €1,236 average charges/year (cold water, heating and co-ownership) Property in co-ownership. Fees and charges: