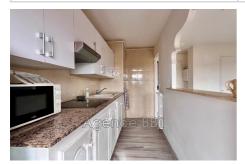

## Apartment 8811/5 Le Cannet

LE CANNET ROCHEVILLE - To discover: 2 ROOMS ON THE PENULTIMATE FLOOR FACING SOUTH of approx. 39 m², BALCONY, CELLAR, PARKING. SEIZE IT! Located on the penultimate floor with elevator, close to all amenities... It is composed of: hall, living room opening onto balcony, separate fitted kitchen with serving hatch, bedroom, shower, separate toilet, hallway with storage, cellar, parking. Energy Class: E - €168,000 HAI Agency fees payable by the seller. No procedure in progress, Low charges!!! Annual charges: €1,236 average charges/year (cold water, heating and co-ownership) Property in co-ownership. Fees and charges: