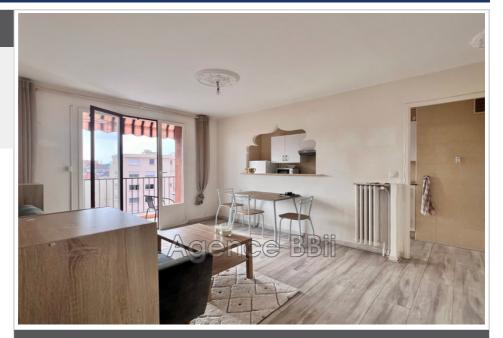

## Apartment 8811/5 Le Cannet

LE CANNET ROCHEVILLE - To discover: 2 ROOMS ON THE PENULTIMATE FLOOR FACING SOUTH of approx. 39 m², BALCONY, CELLAR, PARKING. SEIZE IT! Located on the penultimate floor with elevator, close to all amenities... It is composed of: hall, living room opening onto balcony, separate fitted kitchen with serving hatch, bedroom, shower, separate toilet, hallway with storage, cellar, parking. Energy Class: E - €168,000 HAI Agency fees payable by the seller. No procedure in progress, Low charges!!! Annual charges: €1,236 average charges/year (cold water, heating and co-ownership) Property in co-ownership. Fees and charges: