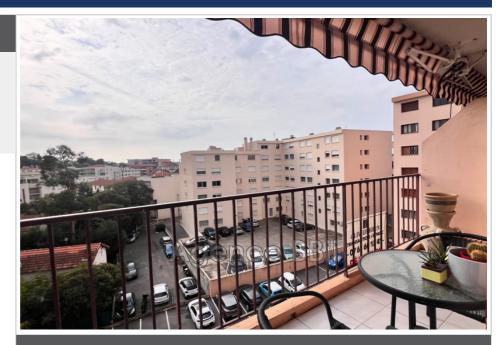

## Apartment 8811/6 Le Cannet

LE CANNET ROCHEVILLE - To discover: 2 ROOMS ON THE PENULTIMATE FLOOR FACING SOUTH of approx. 39 m<sup>2</sup>, BALCONY, CELLAR, PARKING. SEIZE IT! Located on the penultimate floor with elevator, close to all amenities... It is composed of: hall, living room opening onto balcony, separate fitted kitchen with serving hatch, bedroom, shower, separate toilet, hallway with storage, cellar, parking. Energy Class: E - €168,000 HAI Agency fees payable by the seller. No procedure in progress, Low charges!!! Annual charges: €1,236 average charges/year (cold water, heating and co-ownership) Property in co-ownership. Fees and charges: