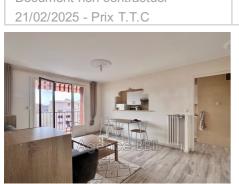

## Apartment 8811/6 Le Cannet

LE CANNET ROCHEVILLE - To discover: 2 ROOMS ON THE PENULTIMATE FLOOR FACING SOUTH of approx. 39 m<sup>2</sup>, BALCONY, CELLAR, PARKING. SEIZE IT! Located on the penultimate floor with elevator, close to all amenities... It is composed of: hall, living room opening onto balcony, separate fitted kitchen with serving hatch, bedroom, shower, separate toilet, hallway with storage, cellar, parking. Energy Class: E - €168,000 HAI Agency fees payable by the seller. No procedure in progress, Low charges!!! Annual charges: €1,236 average charges/year (cold water, heating and co-ownership) Property in co-ownership. Fees and charges: