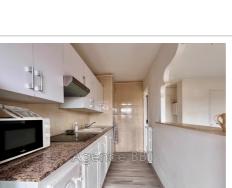

## Apartment 8811/6 Le Cannet

LE CANNET ROCHEVILLE - To discover: 2 ROOMS ON THE PENULTIMATE FLOOR FACING SOUTH of approx. 39 m<sup>2</sup>, BALCONY, CELLAR, PARKING. SEIZE IT! Located on the penultimate floor with elevator, close to all amenities... It is composed of: hall, living room opening onto balcony, separate fitted kitchen with serving hatch, bedroom, shower, separate toilet, hallway with storage, cellar, parking. Energy Class: E - €168,000 HAI Agency fees payable by the seller. No procedure in progress, Low charges!!! Annual charges: €1,236 average charges/year (cold water, heating and co-ownership) Property in co-ownership. Fees and charges: