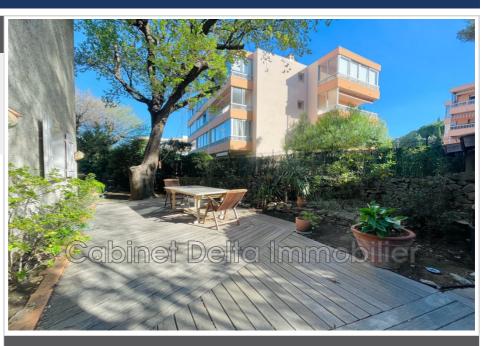

## Apartment 1568 Sanary-sur-Mer

The firm Delta offers you this two-room apartment of 46 m² with sleeping area on the ground floor of 146 m² plus a room in the independent fitted attic. Calme. Garden view. The port 15 minutes walk. A cave. Free car park. Co-ownership of 8 lots. DPE mandate 1568 fees charged to purchasers of €10,000 or €330,000 to the seller.