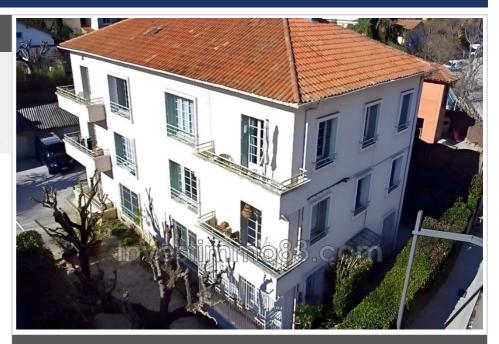

## Apartment 1025 Aix-en-Provence

Rare for sale, 5 min walk from Parc Jourdan and 10 min from Cours Mirabeau, apartment completely renovated in 2017 with a surface area of 94m2. Located on the 1st floor of a small condominium, this apartment has a living room with very bright open kitchen giving access to a balcony, four bedrooms including a master suite, separate bathroom and separate toilet. For your comfort you will also benefit from a garage and additional parking. Expo SOUTH EAST

Surface of the living: 36 m<sup>2</sup> Year of construction: 1970

View: Citadine

Hot water: Collective

Inner condition: excellent

Standing: residential

Building condition: GOOD

Features:

double glazing, gated