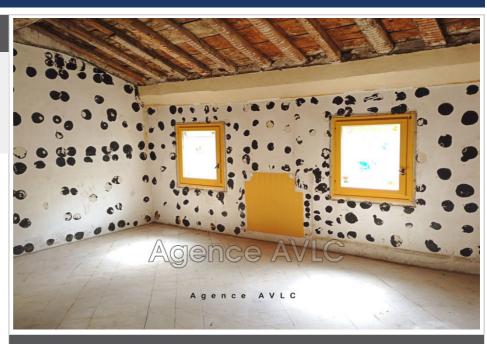

## 180 600 €

Contact agency Agence AVLC

32 route de la Crau 13200 Arles 04 90 97 72 79 / info@avlcimmo.fr

For sale apartment

4 rooms

Surface: 84 m²

**Exposition**: Ouest **View**: Citadine

Hot water: Individuelle
Inner condition: to renovate

## **Apartment 270 Arles**

Pont de Crau district in Arles, discover this 84 m² T4 duplex apartment. Located on the 2nd floor of a charming building, this apartment has great potential thanks to its interior condition to be renovated. Facing west, it offers a city view for sunny days. The apartment has 3 bedrooms ideal for a family. It is delivered in its raw state with water and electricity meters. The common areas are renovated. It gives the possibility of adding a personal touch to the kitchen which is empty. In addition, the heating is individual and the hot water is provided by an individual installation. This T4, nestled in a picturesque corner in the heart of Pont de Crau, could well be the real estate opportunity you were looking for!