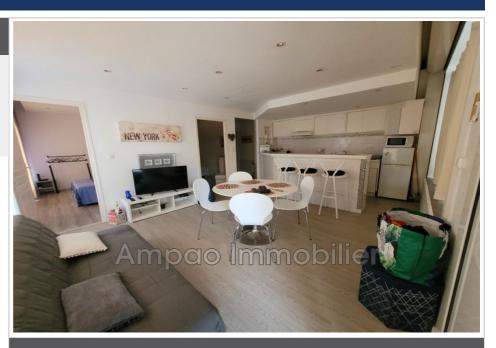

## Apartment 1088 Canet-en-Roussillon

Ideally located in Canet Plage, a stone's throw from the aquarium, discover this set of two apartments (one T2 and one T3) for a total surface area of 88 m2. The two apartments form a single condominium lot. They are both in perfect condition. The facilities and location allow for seasonal or year-round rentals. A visit is a must!