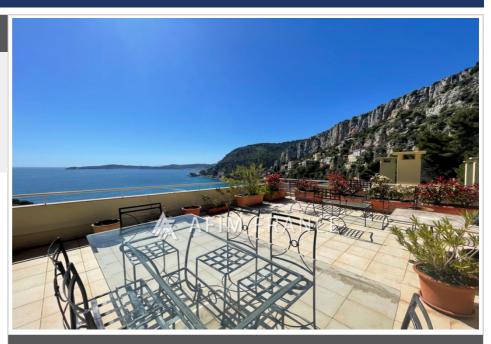

## Features:

lift, double glazing, gated, CALM, residential, electric blinds, electric shutters, Visitor Parking

- 3 bedroom
- 2 terraces
- 1 bathroom
- 1 show er
- 1 garage
- 2 parkings

Energy class (dpe): D

## Appartement de caractère 3290 Cap-d'Ail

Magnificent 96 m<sup>2</sup> character penthouse nestled on the 8th and top floor of a luxurious, secure residence with caretaker in the heart of a peaceful park, in a sought-after residential area of Cap-d'Ail, a stone's throw from the legendary Mala beach. This exclusive property with private elevator access, offers a breathtaking and panoramic view of the Mediterranean, Cap Ferrat and the Esterel, bathed in light the apartment includes a living room and a dining room opening onto a vast terrace of 52 m2 and a balcony of 7 m2, a separate equipped kitchen, a master bedroom with its dressing area and its en-suite bathroom opening onto a second terrace of 68 m2, a second bedroom with ensuite shower room, opening onto the terrace and a third small spare bedroom. This property benefits from a closed garage as well as parking spaces for your visitors in the residence. A rooftop apartment in a true haven of peace, with its large terraces in a luxury residence. The charming town of Cap-d'Ail, nestled between Monaco and Nice, enjoys a privileged geographical location with easy access to the Mediterranean Sea. It is renowned for its picturesque landscapes, its almost yearround sunny climate, and its Belle Époque architecture. In addition to these natural and cultural attractions, real estate in Cap-d'Ail is robust, with a stable market offering a variety of apartments, from modern residences to historic villas. The