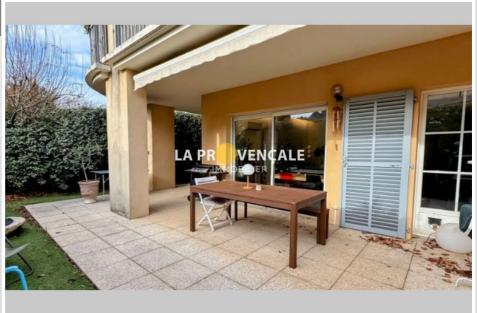

3 bedroom

2 terraces

1 bathroom

1 show er

1 WC

1 garage

Energy class (dpe): C

## Apartment 25003 Châteauneuf-le-Rouge

Chateauneuf-Le-Rouge - 13790 - Please find exclusively on the ground floor, in a beautiful and highly sought-after residence, discover this spacious apartment of approximately 88 m², ideally located on the ground floor. The advantages of this property: Outdoor spaces: A covered terrace extended by a private garden, perfect for enjoying the beautiful days. Interior layout: A master suite with shower room. Two bright bedrooms, accompanied by a bathroom. A beautiful contemporary fitted kitchen, functional and aesthetic. Comfort and practicality: Residence with elevator and closed garage in the basement for an easier daily life. Enjoy an exceptional living environment, quiet and close to the shops and services of the village. This file is extracted from the AMEPI file of which the agency is a member. The agency is thus authorized to exercise its activity in relation with the agency holding the mandate, at no additional cost to the purchaser. "Information on the risks to which this property is exposed is available on the Géorisques website: