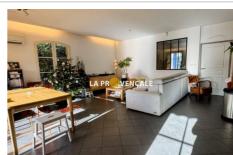

## Apartment 25003 Châteauneuf-le-Rouge

Chateauneuf-Le-Rouge - 13790 - Please find exclusively on the ground floor, in a beautiful and highly sought-after residence, discover this spacious apartment of approximately 88 m², ideally located on the ground floor. The advantages of this property: Outdoor spaces: A covered terrace extended by a private garden, perfect for enjoying the beautiful days. Interior layout: A master suite with shower room. Two bright bedrooms, accompanied by a bathroom. A beautiful contemporary fitted kitchen, functional and aesthetic. Comfort and practicality: Residence with elevator and closed garage in the basement for an easier daily life. Enjoy an exceptional living environment, quiet and close to the shops and services of the village. This file is extracted from the AMEPI file of which the agency is a member. The agency is thus authorized to exercise its activity in relation with the agency holding the mandate, at no additional cost to the purchaser. "Information on the risks to which this property is exposed is available on the Géorisques website: