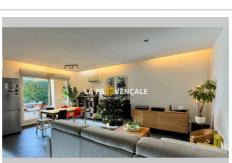

## Apartment 25003 Châteauneuf-le-Rouge

Chateauneuf-Le-Rouge - 13790 - Please find exclusively on the ground floor, in a beautiful and highly sought-after residence, discover this spacious apartment of approximately 88 m², ideally located on the ground floor. The advantages of this property: Outdoor spaces: A covered terrace extended by a private garden, perfect for enjoying the beautiful days. Interior layout: A master suite with shower room. Two bright bedrooms, accompanied by a bathroom. A beautiful contemporary fitted kitchen, functional and aesthetic. Comfort and practicality: Residence with elevator and closed garage in the basement for an easier daily life. Enjoy an exceptional living environment, quiet and close to the shops and services of the village. This file is extracted from the AMEPI file of which the agency is a member. The agency is thus authorized to exercise its activity in relation with the agency holding the mandate, at no additional cost to the purchaser. "Information on the risks to which this property is exposed is available on the Géorisques website: