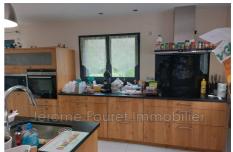

## Building 1990 Chirac-Bellevue

Ideally located between Neuvic and Ussel, this recent set of 300m² opens up all possibilities. Exposed in a discreet and closed space, you will discover a part in a dwelling house of around 130m² and a hangar of around 170m² on quartz slab floor. A mezzanine space allows you an additional layout. All in steel tray and metal structure of 2016. The house consists of a beautiful living room of 70m² with open kitchen (solid wood materials), and its pellet stove, 3 bedrooms of 15m² each with integrated cupboards and radiators to inertia, bathroom with walk-in shower, separate wc, pantry. Flat land of 5001m² with a summer kitchen. The little extras. Surveillance cameras . Lake Neuvic at 3km