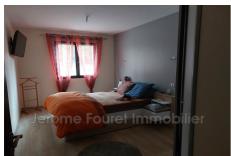

## Building 1990 Chirac-Bellevue

Ideally located between Neuvic and Ussel, this recent set of 300m² opens up all possibilities. Exposed in a discreet and closed space, you will discover a part in a dwelling house of around 130m² and a hangar of around 170m² on quartz slab floor. A mezzanine space allows you an additional layout. All in steel tray and metal structure of 2016. The house consists of a beautiful living room of 70m² with open kitchen (solid wood materials), and its pellet stove, 3 bedrooms of 15m² each with integrated cupboards and radiators to inertia, bathroom with walk-in shower, separate wc, pantry. Flat land of 5001m² with a summer kitchen. The little extras. Surveillance cameras . Lake Neuvic at 3km