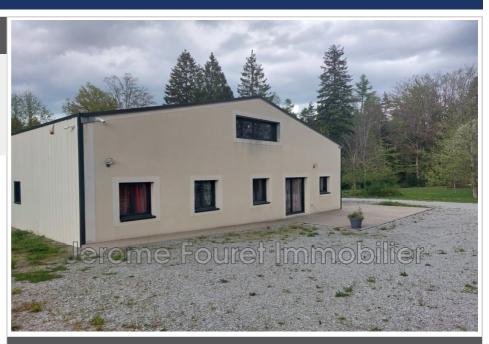

## Building 1990 Chirac-Bellevue

Ideally located between Neuvic and Ussel, this recent set of 300m² opens up all possibilities. Exposed in a discreet and closed space, you will discover a part in a dwelling house of around 130m² and a hangar of around 170m² on quartz slab floor. A mezzanine space allows you an additional layout. All in steel tray and metal structure of 2016. The house consists of a beautiful living room of 70m² with open kitchen (solid wood materials), and its pellet stove, 3 bedrooms of 15m² each with integrated cupboards and radiators to inertia, bathroom with walk-in shower, separate wc, pantry. Flat land of 5001m² with a summer kitchen. The little extras. Surveillance cameras . Lake Neuvic at 3km