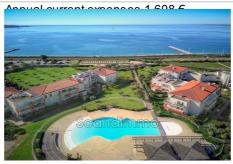

## Apartment 770 Juan-les-Pins

JUAN LES PINS, JUAN FLORE, BY THE SEA 25 meters from the beautiful beaches of Juan les Pins and shops, magnificent 4-room apartment very well appointed with great amenities and in excellent condition. The apartment is located in the very famous Juan Flore estate with swimming pool and caretaker, its parks and its strategic position a few steps from the center of Juan les Pins will delight you. The apartment consists of a spacious living/dining room of 30m2 with fully equipped American kitchen, all opening onto a large, very sunny terrace positioned southeast, 3 bedrooms of more than 10m2, each opening onto another large terrace positioned south west, 2 shower rooms each with their own toilet, a cellar and a garage in the basement with direct access by elevator. The apartment is airconditioned and has a high potential for rental profitability for those interested. Shops are a stone's throw from the residence, 2 supermarkets, bakery, restaurants. Concerning transport, easy access to Nice airport via Juan les Pins station or the bus. You also have direct lines to Antibes city center, Cannes and Golfe Juan. Charges: 134€/month Property taxes: €1235/year Energy costs are estimated between 830 and 1190€/year For more information, please contact Mrs Vanina Magnussen (ACI) tel: +33651107727 / v.magnussen@franskbolig.fr. Fees and charges: