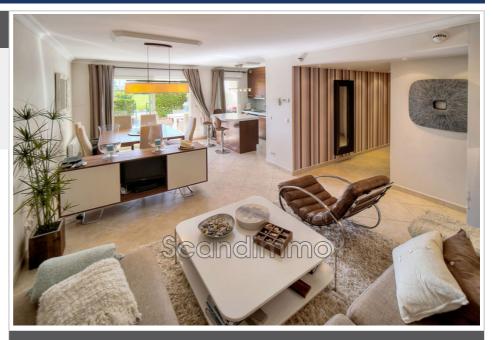

## Apartment 770 Juan-les-Pins

JUAN LES PINS, JUAN FLORE, BY THE SEA 25 meters from the beautiful beaches of Juan les Pins and shops, magnificent 4-room apartment very well appointed with great amenities and in excellent condition. The apartment is located in the very famous Juan Flore estate with swimming pool and caretaker, its parks and its strategic position a few steps from the center of Juan les Pins will delight you. The apartment consists of a spacious living/dining room of 30m2 with fully equipped American kitchen, all opening onto a large, very sunny terrace positioned southeast, 3 bedrooms of more than 10m2, each opening onto another large terrace positioned south west, 2 shower rooms each with their own toilet, a cellar and a garage in the basement with direct access by elevator. The apartment is airconditioned and has a high potential for rental profitability for those interested. Shops are a stone's throw from the residence, 2 supermarkets, bakery, restaurants. Concerning transport, easy access to Nice airport via Juan les Pins station or the bus. You also have direct lines to Antibes city center, Cannes and Golfe Juan. Charges: 134€/month Property taxes: €1235/year Energy costs are estimated between 830 and 1190€/year For more information, please contact Mrs Vanina Magnussen (ACI) tel: +33651107727 / v.magnussen@franskbolig.fr. Fees and charges: