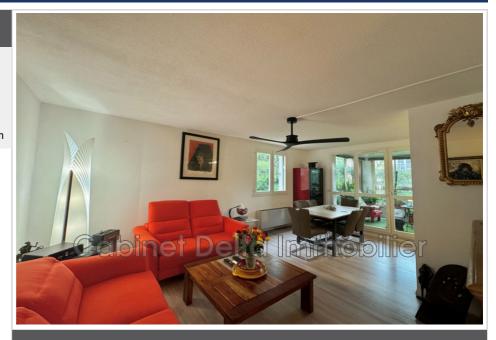

## Apartment 1662 La Seyne-sur-Mer

4-room apartment, sea view, in the Tamaris hills in a secure and quiet residence, with closed garage Close to shops and beach. Located on the 2nd floor with elevator. Includes a living room dining room and an open kitchen opening onto a loggia with sea view. Three bedrooms, one with sea view, one with view of the loggia, a storeroom, a bathroom, a separate toilet, and a cellar. No proceedings in progress in the co-ownership. Fees charged to seller Information on the risks to which this property is exposed is available on the Géorisques website. Fees and charges : Annual current expenses 2 760 €