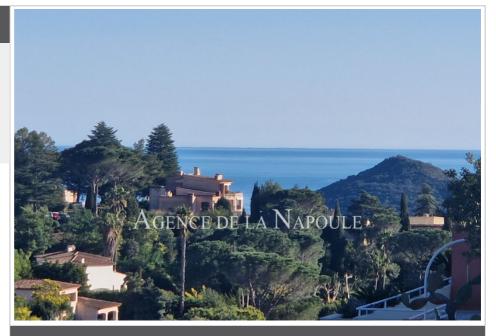

Surface of the living : 39 m<sup>2</sup> Year of construction : 1980 Exposition : Sud ouest View : Mer Hot w ater : Individuelle gaz Inner condition : excellent Standing : residential

### Apartment 5360 Mandelieu-la-Napoule

Within the Domaine du Grand Duc, a beautiful gated and guarded residence, with swimming pool and tennis court, no work is required for this spacious and bright 4-ROOM corner apartment of 103m2, not overlooked apart from the greenery, comprising: An entrance hall, a living/dining room opening onto a terrace with sea view, a separate fitted kitchen with balcony, 3 bedrooms with wardrobes all opening onto a terrace, bathroom, shower room, guest toilet, a large dressing room. Large 20 m2 garage in the basement and 1 cellar. Fees and charges : Annual current expenses 4 320 € Well condominium