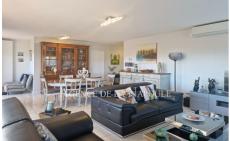

### Apartment 5360 Mandelieu-la-Napoule

Within the Domaine du Grand Duc, a beautiful gated and guarded residence, with swimming pool and tennis court, no work is required for this spacious and bright 4-ROOM corner apartment of 103m2, not overlooked apart from the greenery, comprising: An entrance hall, a living/dining room opening onto a terrace with sea view, a separate fitted kitchen with balcony, 3 bedrooms with wardrobes all opening onto a terrace, bathroom, shower room, guest toilet, a large dressing room. Large 20 m2 garage in the basement and 1 cellar. Fees and charges : Annual current expenses 4 320 € Well condominium