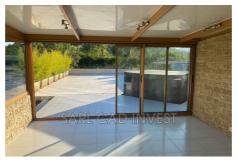

## Features:

lift, double glazing, CALM, residential, electric blinds, electric shutters, POOL, Visitor Parking

3 bedroom

2 terraces

1 bathroom

1 show er

2 WC

1 garage

## Apartment 1056 Mandelieu-la-Napoule

Mandelieu roof terrace apartment, 3/3, 120 m2 living space, 250 m2 garden jacuzzi terrace, close to shops, close to the sea. It consists of a large living room, an equipped open-plan kitchen, 3 bedrooms, a bathroom, a shower room and 2 toilets. A beautiful swimming pool in the residence a closed garage and 2 outdoor parking spaces complete this set. Contact your real estate advisor Patrick Mauche 0698716040.