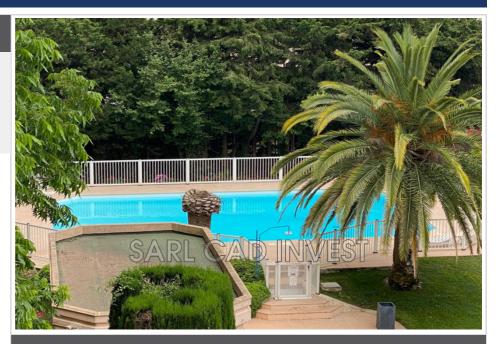

## Features:

lift, double glazing, CALM, residential, electric blinds, electric shutters, POOL, Visitor Parking

3 bedroom

2 terraces

1 bathroom

1 show er

2 WC

1 garage

## Apartment 1056 Mandelieu-la-Napoule

Mandelieu roof terrace apartment, 3/3, 120 m2 living space, 250 m2 garden jacuzzi terrace, close to shops, close to the sea. It consists of a large living room, an equipped open-plan kitchen, 3 bedrooms, a bathroom, a shower room and 2 toilets. A beautiful swimming pool in the residence a closed garage and 2 outdoor parking spaces complete this set. Contact your real estate advisor Patrick Mauche 0698716040.

Fees and charges:

Annual current expenses 4 740 €

Well condominium

6 lots in the condominium 799 000 € agency fees 5,66% à the responsibility of the buyer included

Condo: current procedure