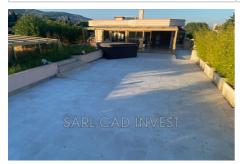

## Features:

lift, double glazing, CALM, residential, electric blinds, electric shutters, POOL, Visitor Parking

3 bedroom

2 terraces

1 bathroom

1 show er

2 WC

1 garage

## Apartment 1056 Mandelieu-la-Napoule

Mandelieu roof terrace apartment, 3/3, 120 m2 living space, 250 m2 garden jacuzzi terrace, close to shops, close to the sea. It consists of a large living room, an equipped open-plan kitchen, 3 bedrooms, a bathroom, a shower room and 2 toilets. A beautiful swimming pool in the residence a closed garage and 2 outdoor parking spaces complete this set. Contact your real estate advisor Patrick Mauche 0698716040.