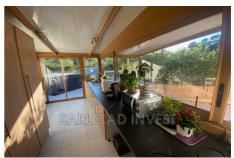

## Features:

lift, double glazing, CALM, residential, electric blinds, electric shutters, POOL, Visitor Parking

3 bedroom

2 terraces

1 bathroom

1 show er

2 WC

1 garage

## Apartment 1056 Mandelieu-la-Napoule

Mandelieu roof terrace apartment, 3/3, 120 m2 living space, 250 m2 garden jacuzzi terrace, close to shops, close to the sea. It consists of a large living room, an equipped open-plan kitchen, 3 bedrooms, a bathroom, a shower room and 2 toilets. A beautiful swimming pool in the residence a closed garage and 2 outdoor parking spaces complete this set. Contact your real estate advisor Patrick Mauche 0698716040.