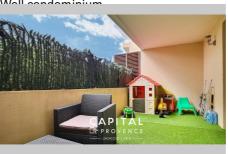

## Apartment 2022018 Marseille

Volumes, the feeling of space, calm and logistical proximity are the key words for this type 4 apartment of 88 m<sup>2</sup> located in Chateau Gombert. Axially located between the village schools, the college and the expressways, the apartment, on the ground floor of a semi-recent residence, is particularly well designed for a family looking for volumes and spaces. From the entrance, an airlock with large storage distributes on the night side: - 1 parental suite (with its private bathroom), 2 bedrooms, 1 bathroom, separate toilet. All articulated around a large hallway. Note that each bedroom has a storage cupboard. On the day side, a large fitted and equipped kitchen, semi open to the living room offers a large living room volume (36m²). This feeling of space is confirmed by an exterior of 16m², facing west. 1 open box under the residence, to disabled standards (wide space) completes this property. (INCLUDED in the sale price) The services: Reversible air conditioning (in the living room), double glazing, electric shutters, videophone, secure door for the apartment. Entrance hall with code, vigik, intercom, automatic gate for the building. Property tax 2022: 1780 euros Charges: 160 euros/month – 164/10000 (apartment) 5/10000 (box)