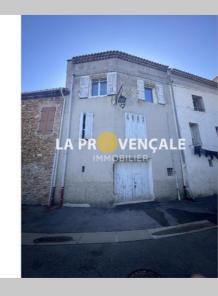

## **Building 25008 Peynier**

Peynier - 13790 - Your agency exclusively offers you this dual-aspect building comprising 5 apartments and a large garage. This great investment opportunity is composed as follows: in the basement, a garage of approximately 98m<sup>2</sup>. On the ground floor, a room that can be converted into a studio of approximately 18m<sup>2</sup>, and a 3-room apartment of approximately 91m<sup>2</sup>. On the first floor, a 2-room apartment of approximately 44m<sup>2</sup> rented furnished for €600/month, and a 3-room apartment of approximately 51m<sup>2</sup>. On the second and top floor, a rough apartment to be finished of approximately 85m<sup>2</sup>, for which the floor is new as well as the roof and the frame. Apart from the roof and the frame, the entire building is to be completely renovated. ideal for building professionals or investors, to visit without delay. This file is extracted from the AMEPI file of which the agency is a member. The agency is thus authorized to carry out its activity in relation to the agency holding the mandate, at no additional cost to the purchaser. "Information on the risks to which this property is exposed is available on the Géorisques website: www.georisques.gouv.fr". Fees and charges :