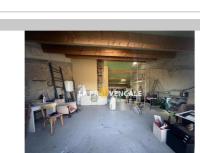

## **Building 25008 Peynier**

Peynier - 13790 - Your agency exclusively offers you this dual-aspect building comprising 5 apartments and a large garage. This great investment opportunity is composed as follows: in the basement, a garage of approximately 98m<sup>2</sup>. On the ground floor, a room that can be converted into a studio of approximately 18m<sup>2</sup>, and a 3-room apartment of approximately 91m<sup>2</sup>. On the first floor, a 2-room apartment of approximately 44m<sup>2</sup> rented furnished for €600/month, and a 3-room apartment of approximately 51m<sup>2</sup>. On the second and top floor, a rough apartment to be finished of approximately 85m<sup>2</sup>, for which the floor is new as well as the roof and the frame. Apart from the roof and the frame, the entire building is to be completely renovated. ideal for building professionals or investors, to visit without delay. This file is extracted from the AMEPI file of which the agency is a member. The agency is thus authorized to carry out its activity in relation to the agency holding the mandate, at no additional cost to the purchaser. "Information on the risks to which this property is exposed is available on the Géorisques website: www.georisques.gouv.fr". Fees and charges :