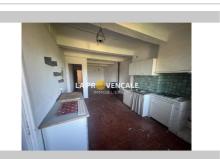

## **Building 25008 Peynier**

Peynier - 13790 - Your agency exclusively offers you this dual-aspect building comprising 5 apartments and a large garage. This great investment opportunity is composed as follows: in the basement, a garage of approximately 98m<sup>2</sup>. On the ground floor, a room that can be converted into a studio of approximately 18m<sup>2</sup>, and a 3-room apartment of approximately 91m<sup>2</sup>. On the first floor, a 2-room apartment of approximately 44m<sup>2</sup> rented furnished for €600/month, and a 3-room apartment of approximately 51m<sup>2</sup>. On the second and top floor, a rough apartment to be finished of approximately 85m<sup>2</sup>, for which the floor is new as well as the roof and the frame. Apart from the roof and the frame, the entire building is to be completely renovated. ideal for building professionals or investors, to visit without delay. This file is extracted from the AMEPI file of which the agency is a member. The agency is thus authorized to carry out its activity in relation to the agency holding the mandate, at no additional cost to the purchaser. "Information on the risks to which this property is exposed is available on the Géorisques website: www.georisques.gouv.fr". Fees and charges :