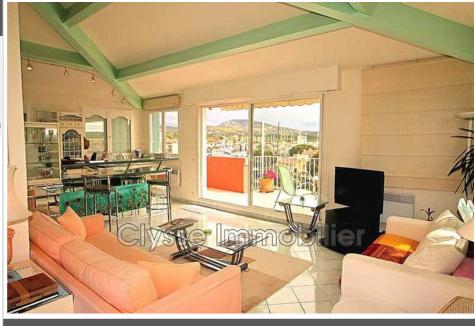

## **Apartment Port Grimaud**

Very nice APARTMENT of approximately 102m2, on 2 levels, on the 3rd and 4th floor of a secure residential tower with elevator, in the heart of the lakeside city. He understands: On the 4th floor: - a large living room opening onto a terrace offering a beautiful panoramic view of the lakeside city - an open kitchen - guest toilet On the 3rd floor: - a master bedroom, bathroom and balcony opening onto the canals - 2 bedrooms. - 2 bathrooms / wc Garage in the basement with elevator access. Enjoyment of an 11m mooring.