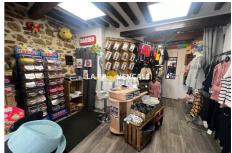

Features : CALM, dow ntow n

3 bedroom 3 show ers 1 cellar

Energy class (dpe) : F Emission of greenhouse gases (ges) : C

Building T24055 Saint-Maximin-la-Sainte-Baume

SAINT-MAXIMIN - 83470 - Your La Provençale agency offers you this R+3 rental building composed of 3 studios and a commercial premises . On the ground floor: commercial premises of 15m<sup>2</sup> rented. On each of the following levels, you will find a studio of approximately 15m<sup>2</sup> composed of a living room and a bathroom with WC. The building has individual meters for electricity and a single water meter. The whole generates a monthly return of €1,333 excluding tax, i.e. a profitability of around 8% . To discover quickly! This sheet is extracted from the AMEPI Vallée de I&#39;Arc file of which the agency is a member. Fees and charges :