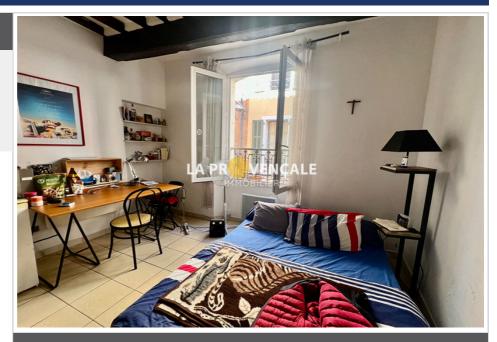

Features : CALM, dow ntow n

3 bedroom 3 show ers 1 cellar

Energy class (dpe) : F Emission of greenhouse gases (ges) : C

Building T24055 Saint-Maximin-la-Sainte-Baume

SAINT-MAXIMIN - 83470 - Your La Provençale agency offers you this R+3 rental building composed of 3 studios and a commercial premises . On the ground floor: commercial premises of 15m<sup>2</sup> rented. On each of the following levels, you will find a studio of approximately 15m<sup>2</sup> composed of a living room and a bathroom with WC. The building has individual meters for electricity and a single water meter. The whole generates a monthly return of €1,333 excluding tax, i.e. a profitability of around 8% . To discover quickly! This sheet is extracted from the AMEPI Vallée de I&#39;Arc file of which the agency is a member. Fees and charges :