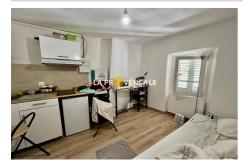

Features : CALM, dow ntow n

3 bedroom 3 show ers 1 cellar

Energy class (dpe) : F Emission of greenhouse gases (ges) : C

Building T24055 Saint-Maximin-la-Sainte-Baume

SAINT-MAXIMIN - 83470 - Your La Provençale agency offers you this R+3 rental building composed of 3 studios and a commercial premises . On the ground floor: commercial premises of 15m<sup>2</sup> rented. On each of the following levels, you will find a studio of approximately 15m<sup>2</sup> composed of a living room and a bathroom with WC. The building has individual meters for electricity and a single water meter. The whole generates a monthly return of €1,333 excluding tax, i.e. a profitability of around 8% . To discover quickly! This sheet is extracted from the AMEPI Vallée de I&#39;Arc file of which the agency is a member. Fees and charges :