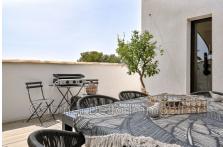

## Apartment 1585 Sanary-sur-Mer

In a 2022 residence with lift, come and discover this roof terrace of around 120 m<sup>2</sup> with two shaded outdoor spaces of around 25 m<sup>2</sup> each facing south. It consists of a double living room with a view of the terrace, open kitchen with scullery opening onto the outside with storage, a hallway which serves the sleeping area with a bedroom and its bathroom, guest toilet, two other bedrooms and bathroom. of water with toilet. The apartment is equipped with reversible ducted air conditioning and double glazing. For your comfort, two parking spaces and a cellar of approximately 15 m<sup>2</sup>. The proximity of shops, 20 minutes walk from the city center. Fees and charges : Well condominium