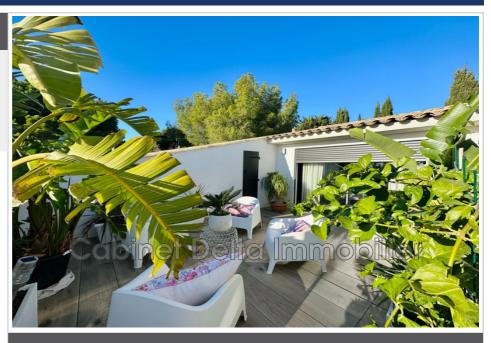

## Apartment 1585 Sanary-sur-Mer

In a 2022 residence with lift, come and discover this roof terrace of around 120 m<sup>2</sup> with two shaded outdoor spaces of around 25 m<sup>2</sup> each facing south. It consists of a double living room with a view of the terrace, open kitchen with scullery opening onto the outside with storage, a hallway which serves the sleeping area with a bedroom and its bathroom, guest toilet, two other bedrooms and bathroom. of water with toilet. The apartment is equipped with reversible ducted air conditioning and double glazing. For your comfort, two parking spaces and a cellar of approximately 15 m<sup>2</sup>. The proximity of shops, 20 minutes walk from the city center. Fees and charges : Well condominium