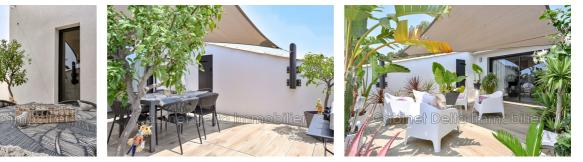

## Apartment 1585 Sanary-sur-Mer

In a 2022 residence with lift, come and discover this roof terrace of around 120 m<sup>2</sup> with two shaded outdoor spaces of around 25 m<sup>2</sup> each facing south. It consists of a double living room with a view of the terrace, open kitchen with scullery opening onto the outside with storage, a hallway which serves the sleeping area with a bedroom and its bathroom, guest toilet, two other bedrooms and bathroom. of water with toilet. The apartment is equipped with reversible ducted air conditioning and double glazing. For your comfort, two parking spaces and a cellar of approximately 15 m<sup>2</sup>. The proximity of shops, 20 minutes walk from the city center. Fees and charges : Well condominium