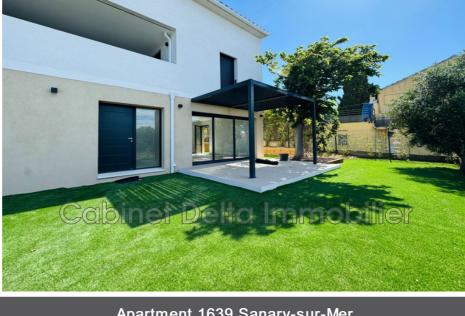

## Apartment 1639 Sanary-sur-Mer

Seaside at your fingertips New apartment on the ground floor in Sanary-sur-Mer of 103m² with 194m² of garden, 5 minutes walk from the beaches, including an entrance opening onto a large living room-kitchen, very bright, with a laundry room, 3 bedrooms including a bedroom with its bathroom and WC, a separate WC and a shower. Two private parking spaces.