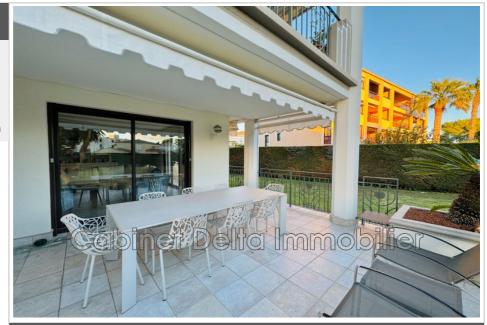

## Apartment 1605 Sanary-sur-Mer

Welcome to this renovated 100m² apartment, offering a spacious 45m² living room with open kitchen, 3 bedrooms including a suite with bathroom, a second bathroom with separate WC. Enjoy a 45m² sunny terrace facing south, not overlooked. Close to shops, this bright apartment is located in a quiet and secure residence with elevator. It has a private outdoor space and a garage in the basement. Contact us for a visit.

## Features:

lift, double glazing, gated, CALM, armored door, residential, electric blinds, electric shutters, Visitor Parking

3 bedroom

1 terrace

2 showers

2 WC

1 garage

1 parking