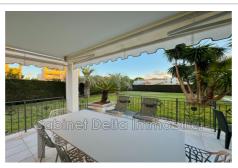

## Apartment 1605 Sanary-sur-Mer

Welcome to this renovated 100m² apartment, offering a spacious 45m² living room with open kitchen, 3 bedrooms including a suite with bathroom, a second bathroom with separate WC. Enjoy a 45m² sunny terrace facing south, not overlooked. Close to shops, this bright apartment is located in a quiet and secure residence with elevator. It has a private outdoor space and a garage in the basement. Contact us for a visit.