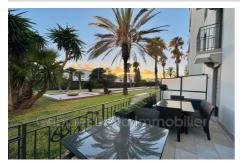

## Apartment 1605 Sanary-sur-Mer

Welcome to this renovated 100m² apartment, offering a spacious 45m² living room with open kitchen, 3 bedrooms including a suite with bathroom, a second bathroom with separate WC. Enjoy a 45m² sunny terrace facing south, not overlooked. Close to shops, this bright apartment is located in a quiet and secure residence with elevator. It has a private outdoor space and a garage in the basement. Contact us for a visit.