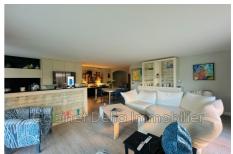

## Apartment 1605 Sanary-sur-Mer

Welcome to this renovated 100m² apartment, offering a spacious 45m² living room with open kitchen, 3 bedrooms including a suite with bathroom, a second bathroom with separate WC. Enjoy a 45m² sunny terrace facing south, not overlooked. Close to shops, this bright apartment is located in a quiet and secure residence with elevator. It has a private outdoor space and a garage in the basement. Contact us for a visit.