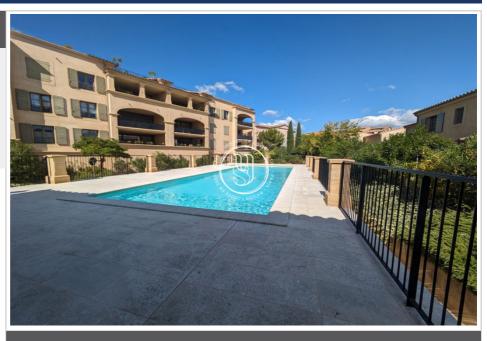

## Apartment 3846 Uzès

An exclusive opportunity not to be missed, as there are few properties for sale in this sought-after residence. Superb, very comfortable flat on the first floor with lift of a secure residence, highly sought-after for its privileged location just a stone's throw from the historic centre of Uzès and its famous Provencal market. This 111 m<sup>2</sup> flat has a double aspect to the south and east, thanks to the presence of two attractive covered terraces with a total surface area of 45 m<sup>2</sup>. These can be accessed from the living room, which includes the lounge, living room and fully fitted and equipped kitchen. The layout of the windows to the south and east provides plenty of natural light throughout the day. The flat has an entrance hall, three bedrooms and two shower rooms, one of which is quite large. There is also plenty of storage space and cupboards. There is also a cellar, a 23 m<sup>2</sup> basement garage and a parking space, not forgetting the private swimming pool with pool house set in the heart of the landscaped Mediterranean garden. High quality tiles and earthenware, electric towel rails in bathrooms, electric roller shutters, individual reversible heat pump heating, energy-saving thermodynamic water heater, low-energy building (RT 2012), electric recharging station point, secure visitor overhead parking.