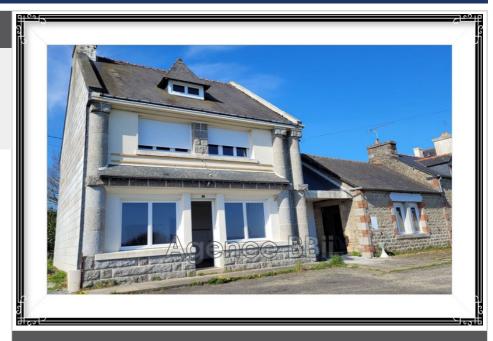

## **Building 8620-27 Canihuel**

Located between CORLAY and St NICOLAS-du-PELEM: Stone building under slate R+2: T2 APARTMENT: on the ground floor with a surface area of 80 m2. This apartment was renovated in 2020 for 65m<sup>2</sup>. Insulation, exterior joinery PVC double glazing and electric shutters, electricity, plumbing, painting, heating, toilet and kitchen. Still to be finished: bathroom and another room to be defined. Rental potential: €650/month T3 APARTMENT: on the 1st floor with a surface area of 76m<sup>2</sup>. This apartment was renovated in March 2022. Insulation, double-glazed PVC exterior joinery and electric shutters, electricity, plumbing, painting, heating, bathroom, toilet and equipped kitchen. The attic has a floor area of 55m<sup>2</sup>, water and electricity connections are pending. These convertible attics will allow an expansion of the T3 with a large master suite for example. Rental potential: €650/month STUDIO APARTMENT: on the ground floor with a surface area of 40m<sup>2</sup>. This apartment needs to be renovated. The two large windows are new, double-glazed PVC joinery and electric shutters (2022). The work to be planned is: front door to be changed, peripheral wall insulation, partitioning, kitchen, bathroom, toilet and electric radiators. Rental potential: €400/month. Independent water and electricity meters. Compliant individual sanitation. Ecoflo compact filter system installed in February 2022. 2 parking spaces defined per apartment Energy class: