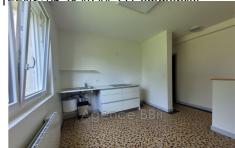

## **Building 8620-27 Canihuel**

Located between CORLAY and St NICOLAS-du-PELEM: Stone building under slate R+2: T2 APARTMENT: on the ground floor with a surface area of 80 m2. This apartment was renovated in 2020 for 65m<sup>2</sup>. Insulation, exterior joinery PVC double glazing and electric shutters, electricity, plumbing, painting, heating, toilet and kitchen. Still to be finished: bathroom and another room to be defined. Rental potential: €650/month T3 APARTMENT: on the 1st floor with a surface area of 76m<sup>2</sup>. This apartment was renovated in March 2022. Insulation, double-glazed PVC exterior joinery and electric shutters, electricity, plumbing, painting, heating, bathroom, toilet and equipped kitchen. The attic has a floor area of 55m<sup>2</sup>, water and electricity connections are pending. These convertible attics will allow an expansion of the T3 with a large master suite for example. Rental potential: €650/month STUDIO APARTMENT: on the ground floor with a surface area of 40m<sup>2</sup>. This apartment needs to be renovated. The two large windows are new, double-glazed PVC joinery and electric shutters (2022). The work to be planned is: front door to be changed, peripheral wall insulation, partitioning, kitchen, bathroom, toilet and electric radiators. Rental potential: €400/month. Independent water and electricity meters. Compliant individual sanitation. Ecoflo compact filter system installed in February 2022. 2 parking spaces defined per apartment Energy class: