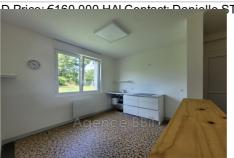

## **Building 8620-27 Canihuel**

Located between CORLAY and St NICOLAS-du-PELEM: Stone building under slate R+2: T2 APARTMENT: on the ground floor with a surface area of 80 m2. This apartment was renovated in 2020 for 65m<sup>2</sup>. Insulation, exterior joinery PVC double glazing and electric shutters, electricity, plumbing, painting, heating, toilet and kitchen. Still to be finished: bathroom and another room to be defined. Rental potential: €650/month T3 APARTMENT: on the 1st floor with a surface area of 76m<sup>2</sup>. This apartment was renovated in March 2022. Insulation, double-glazed PVC exterior joinery and electric shutters, electricity, plumbing, painting, heating, bathroom, toilet and equipped kitchen. The attic has a floor area of 55m<sup>2</sup>, water and electricity connections are pending. These convertible attics will allow an expansion of the T3 with a large master suite for example. Rental potential: €650/month STUDIO APARTMENT: on the ground floor with a surface area of 40m<sup>2</sup>. This apartment needs to be renovated. The two large windows are new, double-glazed PVC joinery and electric shutters (2022). The work to be planned is: front door to be changed, peripheral wall insulation, partitioning, kitchen, bathroom, toilet and electric radiators. Rental potential: €400/month. Independent water and electricity meters. Compliant individual sanitation. Ecoflo compact filter system installed in February 2022. 2 parking spaces defined per apartment Energy class: