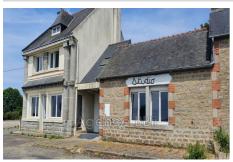

## **Building 8620-27 Canihuel**

Located between CORLAY and St NICOLAS-du-PELEM: Stone building under slate R+2: T2 APARTMENT: on the ground floor with a surface area of 80 m2. This apartment was renovated in 2020 for 65m<sup>2</sup>. Insulation, exterior joinery PVC double glazing and electric shutters, electricity, plumbing, painting, heating, toilet and kitchen. Still to be finished: bathroom and another room to be defined. Rental potential: €650/month T3 APARTMENT: on the 1st floor with a surface area of 76m<sup>2</sup>. This apartment was renovated in March 2022. Insulation, double-glazed PVC exterior joinery and electric shutters, electricity, plumbing, painting, heating, bathroom, toilet and equipped kitchen. The attic has a floor area of 55m<sup>2</sup>, water and electricity connections are pending. These convertible attics will allow an expansion of the T3 with a large master suite for example. Rental potential: €650/month STUDIO APARTMENT: on the ground floor with a surface area of 40m<sup>2</sup>. This apartment needs to be renovated. The two large windows are new, double-glazed PVC joinery and electric shutters (2022). The work to be planned is: front door to be changed, peripheral wall insulation, partitioning, kitchen, bathroom, toilet and electric radiators. Rental potential: €400/month. Independent water and electricity meters. Compliant individual sanitation. Ecoflo compact filter system installed in February 2022. 2 parking spaces defined per apartment Energy class: